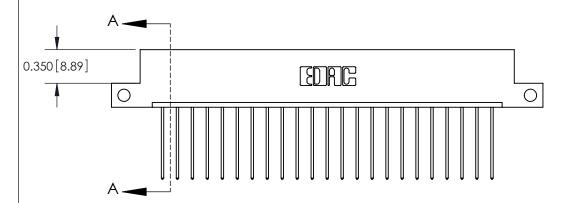

**Mounting Option** 

12-.128 (3.25) Dia. Side Mounting Holes

## **Contact Detail**

541-Wire Wrap .025 Sq.(0.64 Sq.) - Tail LG=.750(19.05)

.156 [3.96] Contact Spacing x .200 [5.08] Row Spacing





THIS IS A C.A.D. GENERATED DRAWING DO NOT MAKE MANUAL REVISIONS TO MASTER.



ISSUE NUMBER

ORIGINAL



**See Accompanying Pages for:** 

**Contact Bend Details** 

837/887 Series High Temp Card Edge Connector Part Number: 887-023-541-112

|                    | EDAC INC          |  |  |
|--------------------|-------------------|--|--|
|                    | TORONTO, ONTARIO  |  |  |
|                    | CANADA            |  |  |
| YOUR CONNECTION TO | QUALITY & SERVICE |  |  |

**EDAC INC** TORONTO, ONTARIO CANADA

THESE DRAWINGS AND SPECIFICATIONS ARE THE PROPERTY OF EDAC INC.,AND SHALL NOT BE REPRODUCED, OR COPIED OR USED AS THE BASIS FOR THE MANUFACTURE OR SALE OF APPARATUS WITHOUT WRITTEN PERMISSION.

| ACAD REFERENCE NO. | 837 ENG MASTER   |  |  |
|--------------------|----------