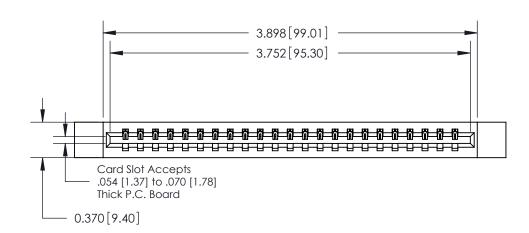

## **Contact Detail**

541-Wire Wrap .025 Sq.(0.64 Sq.) - Tail LG=.750(19.05)

.156 [3.96] Contact Spacing x .200 [5.08] Row Spacing

THIS IS A C.A.D. GENERATED DRAWING DO NOT MAKE MANUAL REVISIONS TO MASTER.