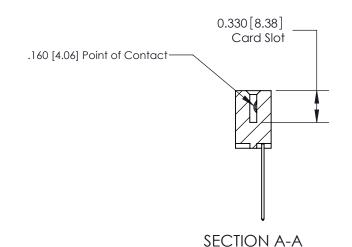

## **Contact Detail**

541-Wire Wrap .025 Sq.(0.64 Sq.) - Tail LG=.750(19.05)

.156 [3.96] Contact Spacing x .200 [5.08] Row Spacing

THIS IS A C.A.D. GENERATED DRAWING DO NOT MAKE MANUAL REVISIONS TO MASTER.