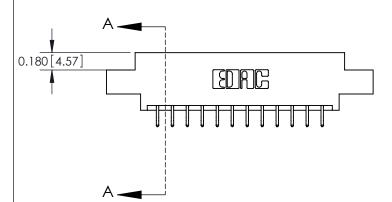

## **Contact Detail**

556-Extender Board Bend (Code 520 Contacts)

.156 [3.96] Contact Spacing x .200 [5.08] Row Spacing

THIS IS A C.A.D. GENERATED DRAWING DO NOT MAKE MANUAL REVISIONS TO MASTER.

ISSUE NUMBER

**See Accompanying Pages for:** 

**Contact Bend Details** 

ISSUE NUMBER

ORIGINAL

1

|                     | 837/887 Series High Temp Card Edge Connector |                                                                                                                                                                                                  | ACAD REFERENCE | NO. 837 EN       | 837 ENG MASTER |  |
|---------------------|----------------------------------------------|--------------------------------------------------------------------------------------------------------------------------------------------------------------------------------------------------|----------------|------------------|----------------|--|
| Contact Bend Detail |                                              | DRAWN: J.LEE                                                                                                                                                                                     | DATE: OC       | DATE: OCT. 06/09 |                |  |
|                     | Confact Bend Detail                          |                                                                                                                                                                                                  | CHECKED:       | DATE:            | DATE:          |  |
|                     | TORONTO, ONTARIO ORU CANADA ORU MANI         | THESE DRAWINGS AND SPECIFICATIONS ARE THE PROPERTY OF EDAC INC.,AND SHALL NOT BE REPRODUCED, OR COPIED OR USED AS THE BASIS FOR THE MANUFACTURE OR SALE OF APPARATUS WITHOUT WRITTEN PERMISSION. | SCALE: NTS     | SHEET            | 2 <b>OF</b> 2  |  |
|                     |                                              |                                                                                                                                                                                                  | DRAWING NUMBER | •                | ISSUE          |  |
|                     |                                              |                                                                                                                                                                                                  | 837 Assembly   |                  | 1              |  |