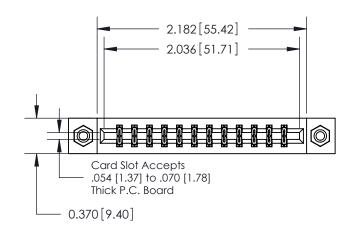

**Mounting Option** 

08-#4-40 Unified Threaded Inserts

ORIGINAL

837/887 Series High Temp Card Edge Connector Part Number: 887-024-556-808

YOUR CONNECTION TO QUALITY & SERVICE

**EDAC INC** TORONTO, ONTARIO CANADA

THESE DRAWINGS AND SPECIFICATIONS ARE THE PROPERTY OF EDAC INC.,AND SHALL NOT BE REPRODUCED, OR COPIED OR USED AS THE BASIS FOR THE MANUFACTURE OR SALE OF APPARATUS WITHOUT WRITTEN PERMISSION.