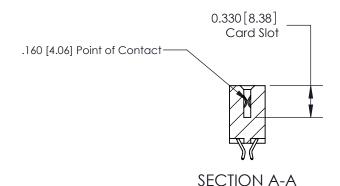

## **Contact Detail**

556-Extender Board Bend (Code 520 Contacts)

.156 [3.96] Contact Spacing x .200 [5.08] Row Spacing

THIS IS A C.A.D. GENERATED DRAWING DO NOT MAKE MANUAL REVISIONS TO MASTER.

ISSUE NUMBER

**See Accompanying Pages for:** 

**Contact Bend Details** 

ISSUE NUMBER

ORIGINAL

1

|                     | 837/887 Series High Temp Card Edge Connector |                                                                                                                                                                                                  | ACAD REFERENCE | NO. 837 EN       | 837 ENG MASTER |  |
|---------------------|----------------------------------------------|--------------------------------------------------------------------------------------------------------------------------------------------------------------------------------------------------|----------------|------------------|----------------|--|
| Contact Bend Detail |                                              | DRAWN: J.LEE                                                                                                                                                                                     | DATE: OC       | DATE: OCT. 06/09 |                |  |
|                     | Confact Bend Detail                          |                                                                                                                                                                                                  | CHECKED:       | DATE:            | DATE:          |  |
|                     | TORONTO, ONTARIO ORU CANADA ORU MANI         | THESE DRAWINGS AND SPECIFICATIONS ARE THE PROPERTY OF EDAC INC.,AND SHALL NOT BE REPRODUCED, OR COPIED OR USED AS THE BASIS FOR THE MANUFACTURE OR SALE OF APPARATUS WITHOUT WRITTEN PERMISSION. | SCALE: NTS     | SHEET            | 2 <b>OF</b> 2  |  |
|                     |                                              |                                                                                                                                                                                                  | DRAWING NUMBER | •                | ISSUE          |  |
|                     |                                              |                                                                                                                                                                                                  | 837 Assembly   |                  | 1              |  |