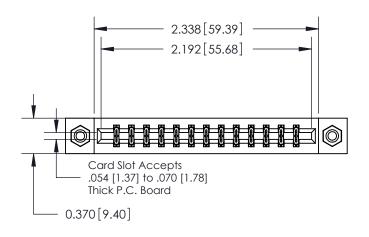

**Mounting Option** 

08-#4-40 Unified Threaded Inserts

## **Contact Detail**

540-Wire Wrap .025 Sq.(0.64 Sq.) - Tail LG=.560(14.22) .156 [3.96] Contact Spacing x .200 [5.08] Row Spacing

THIS IS A C.A.D. GENERATED DRAWING DO NOT MAKE MANUAL REVISIONS TO MASTER.

ISSUE NUMBER

ORIGINAL

837/887 Series High Temp Card Edge Connector Part Number: 887-026-540-208

YOUR CONNECTION TO QUALITY & SERVICE

**EDAC INC** TORONTO, ONTARIO CANADA

THESE DRAWINGS AND SPECIFICATIONS ARE THE PROPERTY OF EDAC INC.,AND SHALL NOT BE REPRODUCED, OR COPIED OR USED AS THE BASIS FOR THE MANUFACTURE OR SALE OF APPARATUS WITHOUT WRITTEN PERMISSION.