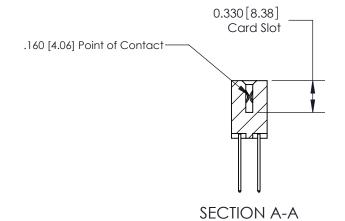

**See Accompanying Pages for:** 

**Contact Bend Details** 

ISSUE NUMBER

ORIGINAL

1

|                     | 837/887 Series High Temp Card Edge Connector |                                                                                                                                                              | ACAD REFERENCE | NO. 837 EN       | 837 ENG MASTER |  |
|---------------------|----------------------------------------------|--------------------------------------------------------------------------------------------------------------------------------------------------------------|----------------|------------------|----------------|--|
| Contact Bend Detail |                                              | DRAWN: J.LEE                                                                                                                                                 | DATE: OC       | DATE: OCT. 06/09 |                |  |
|                     |                                              |                                                                                                                                                              | CHECKED: DATE: |                  |                |  |
|                     | EDAC INC                                     | TORONTO, ONTARIO CANADA  ARE THE PROPERTY OF EDAC INC., AND SHALL NOT BE REPRODUCED, OR COPIED OR USED AS THE BASIS FOR THE MANUFACTURE OR SALE OF APPARATUS | SCALE: NTS     | SHEET            | 2 <b>OF</b> 2  |  |
|                     | TORONTO, ONTARIO                             |                                                                                                                                                              | DRAWING NUMBER |                  | ISSUE          |  |
| Y                   | YOUR CONNECTION TO QUALITY & SERVICE         |                                                                                                                                                              | 837 Assembly   |                  | 1              |  |