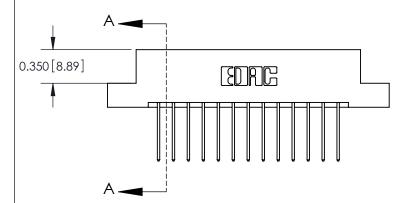

ISSUE NUMBER

ORIGINAL

837/887 Series High Temp Card Edge Connector Part Number: 887-026-540-208

YOUR CONNECTION TO QUALITY & SERVICE

**EDAC INC** TORONTO, ONTARIO CANADA

THESE DRAWINGS AND SPECIFICATIONS ARE THE PROPERTY OF EDAC INC.,AND SHALL NOT BE REPRODUCED, OR COPIED OR USED AS THE BASIS FOR THE MANUFACTURE OR SALE OF APPARATUS WITHOUT WRITTEN PERMISSION.

**See Accompanying Pages for:** 

**Contact Bend Details** 

ISSUE NUMBER

ORIGINAL

1

|                     | 837/887 Series High Temp Card Edge Connector |                                                                                                                                                              | ACAD REFERENCE | NO. 837 EN       | 837 ENG MASTER |  |
|---------------------|----------------------------------------------|--------------------------------------------------------------------------------------------------------------------------------------------------------------|----------------|------------------|----------------|--|
| Contact Bend Detail |                                              | DRAWN: J.LEE                                                                                                                                                 | DATE: OC       | DATE: OCT. 06/09 |                |  |
|                     |                                              |                                                                                                                                                              | CHECKED: DATE: |                  |                |  |
|                     | EDAC INC                                     | TORONTO, ONTARIO CANADA  ARE THE PROPERTY OF EDAC INC., AND SHALL NOT BE REPRODUCED, OR COPIED OR USED AS THE BASIS FOR THE MANUFACTURE OR SALE OF APPARATUS | SCALE: NTS     | SHEET            | 2 <b>OF</b> 2  |  |
|                     | TORONTO, ONTARIO                             |                                                                                                                                                              | DRAWING NUMBER |                  | ISSUE          |  |
| Y                   | YOUR CONNECTION TO QUALITY & SERVICE         |                                                                                                                                                              | 837 Assembly   |                  | 1              |  |