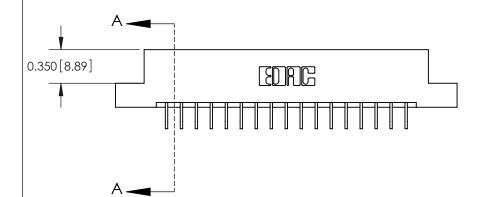

ISSUE NUMBER

ORIGINAL

837/887 Series High Temp Card Edge Connector Part Number: 887-034-559-202

**See Accompanying Pages for: Contact Bend Details** YOUR CONNECTION TO QUALITY & SERVICE

**EDAC INC** TORONTO, ONTARIO CANADA