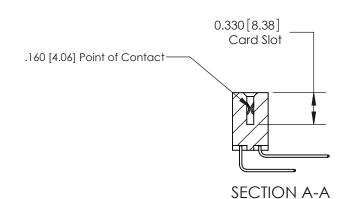

## **Contact Detail**

559-90 Degree Bend (Code 541 Contacts)

.156 [3.96] Contact Spacing x .200 [5.08] Row Spacing

Thick P.C. Board

0.370 [9.40]

THIS IS A C.A.D. GENERATED DRAWING DO NOT MAKE MANUAL REVISIONS TO MASTER.