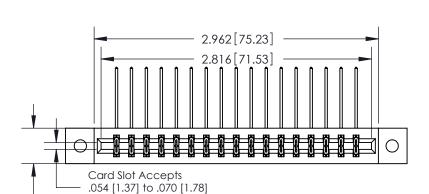

ISSUE NUMBER

ORIGINAL

837/887 Series High Temp Card Edge Connector Part Number: 887-034-559-202

**See Accompanying Pages for: Contact Bend Details** YOUR CONNECTION TO QUALITY & SERVICE

**EDAC INC** TORONTO, ONTARIO CANADA