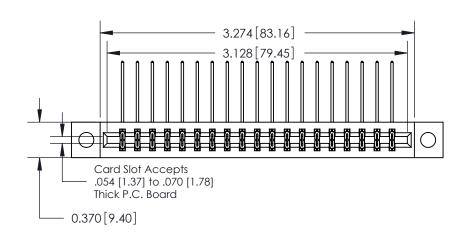

**See Accompanying Pages for:** 

**Contact Bend Details** 

837/887 Series High Temp Card Edge Connector Part Number: 887-038-558-204

**EDAC INC** TORONTO, ONTARIO CANADA

THESE DRAWINGS AND SPECIFICATIONS ARE THE PROPERTY OF EDAC INC.,AND SHALL NOT BE REPRODUCED, OR COPIED OR USED AS THE BASIS FOR THE MANUFACTURE OR SALE OF APPARATUS WITHOUT WRITTEN PERMISSION.