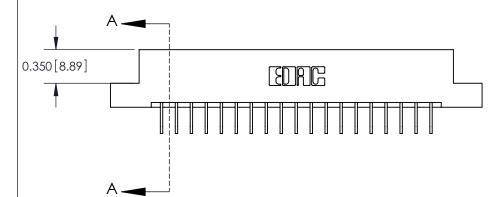

**Mounting Option** 

04-.156 (3.96) Dia. Mounting Holes

## **Contact Detail**

558-90 Degree Bend (Code 541 Contacts)

.156 [3.96] Contact Spacing x .200 [5.08] Row Spacing





THIS IS A C.A.D. GENERATED DRAWING DO NOT MAKE MANUAL REVISIONS TO MASTER.



ISSUE NUMBER ORIGINAL



**See Accompanying Pages for:** 

**Contact Bend Details** 

837/887 Series High Temp Card Edge Connector Part Number: 887-038-558-204



**EDAC INC** TORONTO, ONTARIO CANADA

THESE DRAWINGS AND SPECIFICATIONS ARE THE PROPERTY OF EDAC INC.,AND SHALL NOT BE REPRODUCED, OR COPIED OR USED AS THE BASIS FOR THE MANUFACTURE OR SALE OF APPARATUS WITHOUT WRITTEN PERMISSION.

| ACAD REFERENCE NO. | 837 ENG MASTER   |  |  |
|--------------------|------------------|--|--|
| DRAWN: J.LEE       | DATE: OCT. 06/09 |  |  |
| CHECKED: DATE:     |                  |  |  |
| SCALE: NTS         | SHEET 1 OF 2     |  |  |
| DRAWING NUMBER     | ISSUE            |  |  |
| 837 Assembly       | 1