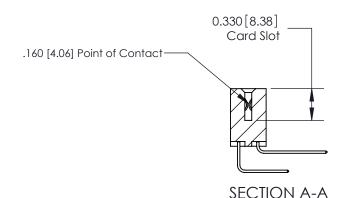

## **Contact Detail**

558-90 Degree Bend (Code 541 Contacts)

.156 [3.96] Contact Spacing x .200 [5.08] Row Spacing

THIS IS A C.A.D. GENERATED DRAWING DO NOT MAKE MANUAL REVISIONS TO MASTER.

ISSUE NUMBER ORIGINAL