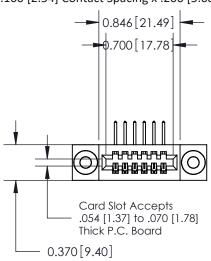

842/892 Series High Temp Card Edge Connector Part Number: 892-006-558-103

YOUR CONNECTION TO QUALITY & SERVICE

842 ENG MASTER J.LEE DATE: OCT. 06/09 SHEET 1 OF 3 NTS

842 Assembly

THIS IS A C.A.D. GENERATED DRAWING DO NOT MAKE MANUAL REVISIONS TO MASTER