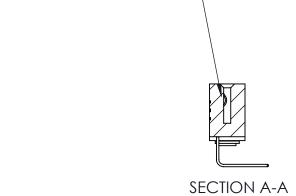

842/892 Series High Temp Card Edge Connector Part Number: 892-006-558-103

YOUR CONNECTION TO QUALITY & SERVICE

842 ENG MASTER J.LEE DATE: OCT. 06/09 SHEET 1 OF 3 NTS

842 Assembly

THIS IS A C.A.D. GENERATED DRAWING DO NOT MAKE MANUAL REVISIONS TO MASTER