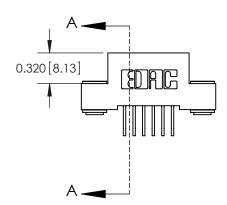

842/892 Series High Temp Card Edge Connector Part Number: 892-006-558-103

YOUR CONNECTION TO QUALITY & SERVICE

842 ENG MASTER J.LEE DATE: OCT. 06/09 SHEET 1 OF 3 NTS

842 Assembly

THIS IS A C.A.D. GENERATED DRAWING DO NOT MAKE MANUAL REVISIONS TO MASTER