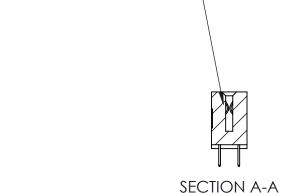

842 Assembly

842 ENG MASTER

THIS IS A C.A.D. GENERATED DRAWING DO NOT MAKE MANUAL REVISIONS TO MASTER

ORIGINAL (1)

| 842/892 Series High Temp Card Edge Connector<br>Contact Bend Detail |                                                                                                 | ACAD REFERENCE NO. 842 ENG MASTER |             |                  |        |
|---------------------------------------------------------------------|-------------------------------------------------------------------------------------------------|-----------------------------------|-------------|------------------|--------|
|                                                                     |                                                                                                 | DRAWN:                            | J.LEE       | DATE: OCT. 06/09 |        |
|                                                                     |                                                                                                 | CHECKED:                          |             | DATE:            |        |
| EDAC INC                                                            | THESE DRAWINGS AND SPECIFICATIONS ARE THE PROPERTY OF EDAC INCAND                               | SCALE:                            | NTS         | SHEET :          | 2 OF 3 |
| TORONTO, ONTARIO                                                    | SHALL NOT BE REPRODUCED,OR COPIED OR USED AS THE BASIS FOR THE MANUFACTURE OR SALE OF APPARATUS | DRAWING                           | NUMBER      |                  | ISSUE  |
| YOUR CONNECTION TO QUALITY & SERVICE                                |                                                                                                 | 8                                 | 42 Assembly |                  | 1      |