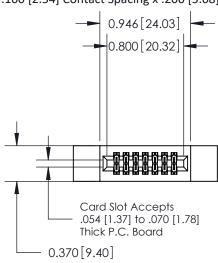

**Mounting Option** 

12-.128 (3.25) Dia. Side Mounting Holes

**Contact Detail** 

524-P.C. Tail .018 Sq.(0.46 Sq.) - Tail LG=.185(4.70) .100 [2.54] Contact Spacing x .200 [5.08] Row Spacing

**See Accompanying Pages for:** 

- **Contact Bend Details**
- **Mounting Options**

.240 [6.10] Point of Contact-

842/892 Series High Temp Card Edge Connector Part Number: 892-014-524-212

YOUR CONNECTION TO QUALITY & SERVICE

J.LEE DATE: OCT. 06/09 SHEET 1 OF 3 NTS