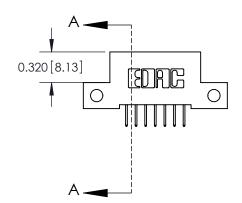

THIS IS A C.A.D. GENERATED DRAWING DO NOT MAKE MANUAL REVISIONS TO MASTER

ISSUE NUMBER

ORIGINAL

1

| 842/892 Series High Temp Card Edge Co<br>Mounting Options  | DRAWN: J.LEE DATE: OCT. 06/09  CHECKED: DATE: |
|------------------------------------------------------------|-----------------------------------------------|
| EDAC INC THESE DRAWINGS AND S ARE THE PROPERTY OF          |                                               |
|                                                            | DUCED,OR COPIED DRAWING NUMBER ISSUE          |
| YOUR CONNECTION TO QUALITY & SERVICE WITHOUT WRITTEN PERMI |                                               |