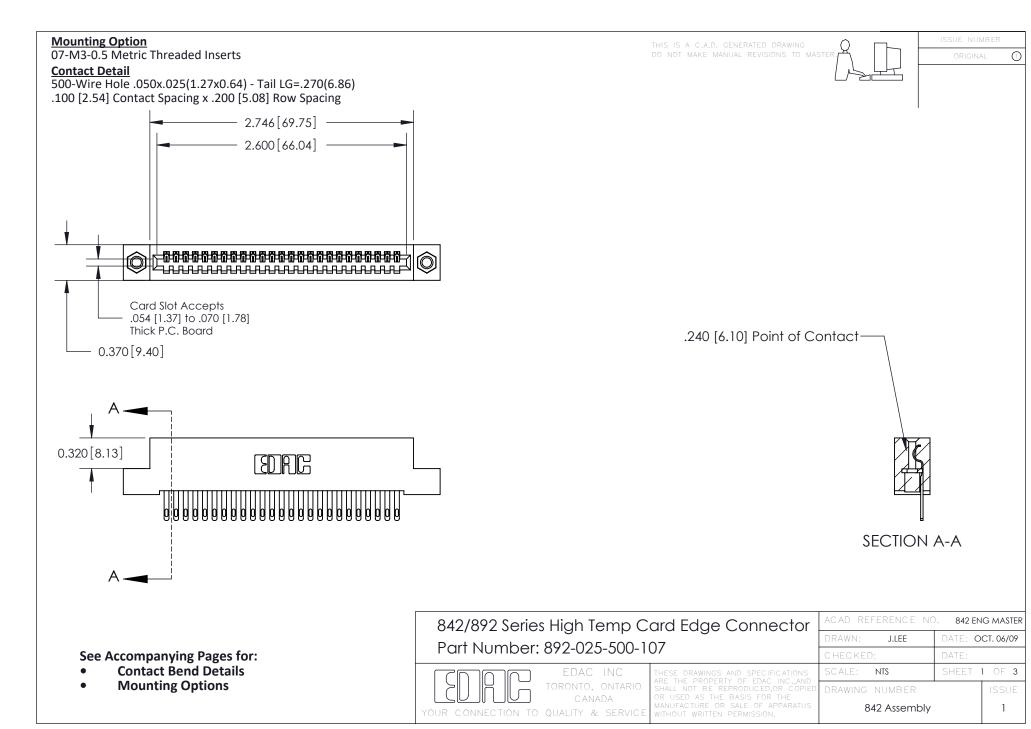

THIS IS A C.A.D. GENERATED DRAWING DO NOT MAKE MANUAL REVISIONS TO MASTER

ISSUE NUMBE

ORIGINAL

1



| 842/892 Series High Temp Card Edge Connector<br>Contact Bend Detail                            |                                                                   | ACAD REFERENCE NO. 842 ENG MASTER |       |                         |        |
|------------------------------------------------------------------------------------------------|-------------------------------------------------------------------|-----------------------------------|-------|-------------------------|--------|
|                                                                                                |                                                                   | DRAWN: .                          |