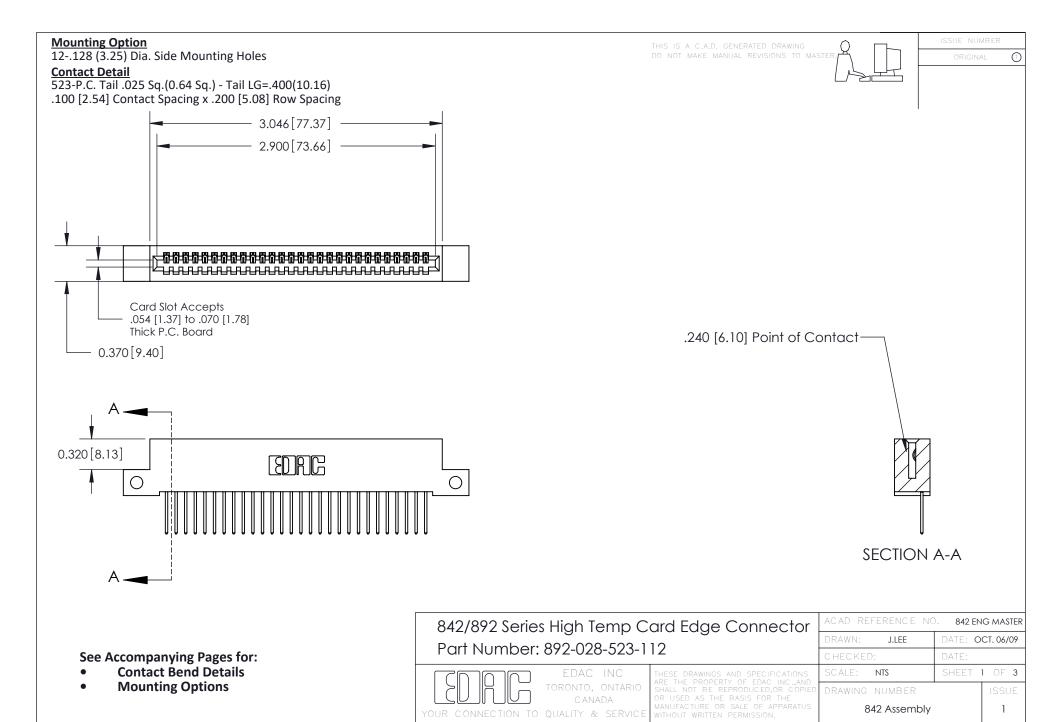

THIS IS A C.A.D. GENERATED DRAWING DO NOT MAKE MANUAL REVISIONS TO MASTER

ORIGINAL (1)



| 842/892 Series High Temp Card Edge Connector<br>Contact Bend Detail |                                                                                                 | ACAD REFERENCE NO. 842 ENG MASTER |             |                  |        |
|---------------------------------------------------------------------|-------------------------------------------------------------------------------------------------|-----------------------------------|-------------|------------------|--------|
|                                                                     |                                                                                                 | DRAWN:                            | J.LEE