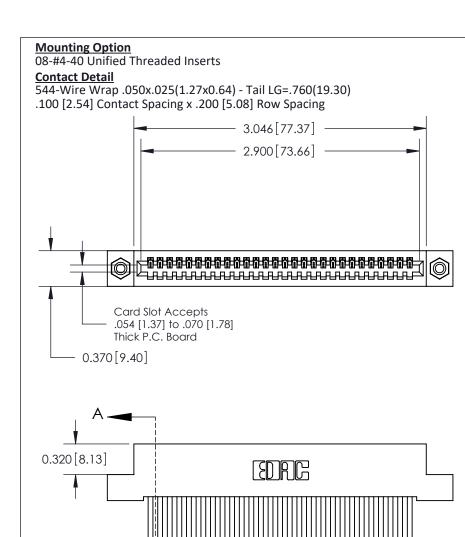

THIS IS A C.A.D. GENERATED DRAWING

ISSUE NUMBER

ORIGINAL

.240 [6.10] Point of Contact—

842/892 Series High Temp Card Edge Connector Part Number: 892-028-544-108

EDAC INC
TORONTO, ONTARIO
CANADA

YOUR CONNECTION TO QUALITY & SERVICE |

## See Accompanying Pages for:

- Contact Bend Details
- Mounting Options

THIS IS A C.A.D. GENERATED DRAWING DO NOT MAKE MANUAL REVISIONS TO MASTER

ORIGINAL (1)

| 842/892 Series High Temp Card Edge Connector<br>Contact Bend Detail |                                                                                                 | ACAD REFERENCE NO. 842 ENG MASTER |             |                  |        |
|---------------------------------------------------------------------|-------------------------------------------------------------------------------------------------|-----------------------------------|-------------|------------------|--------|
|                                                                     |                                                                                                 | DRAWN:                            | J.LEE       | DATE: OCT. 06/09 |        |
|                                                                     |                                                                                                 | CHECKED:                          |             | DATE:            |        |
| EDAC INC                                                            | THESE DRAWINGS AND SPECIFICATIONS ARE THE PROPERTY OF EDAC INCAND                               | SCALE:                            | NTS         | SHEET :          | 2 OF 3 |
| TORONTO, ONTARIO                                                    | SHALL NOT BE REPRODUCED,OR COPIED OR USED AS THE BASIS FOR THE MANUFACTURE OR SALE OF APPARATUS | DRAWING                           | NUMBER      |                  | ISSUE  |
| YOUR CONNECTION TO QUALITY & SERVICE                                |                                                                                                 | 8                                 | 42 Assembly |                  | 1      |

THIS IS A C.A.D. GENERATED DRAWING DO NOT MAKE MANUAL REVISIONS TO MASTER

ISSUE NUMBER

ORIGINAL

1

| 842/892 Series High Temp Card Edge Co<br>Mounting Options  | DRAWN: J.LEE DATE: OCT. 06/09  CHECKED: DATE: |
|------------------------------------------------------------|-----------------------------------------------|
| EDAC INC THESE DRAWINGS AND S ARE THE PROPERTY OF          |                                               |
|                                                            | DUCED,OR COPIED DRAWING NUMBER ISSUE          |
| YOUR CONNECTION TO QUALITY & SERVICE WITHOUT WRITTEN PERMI |                                               |