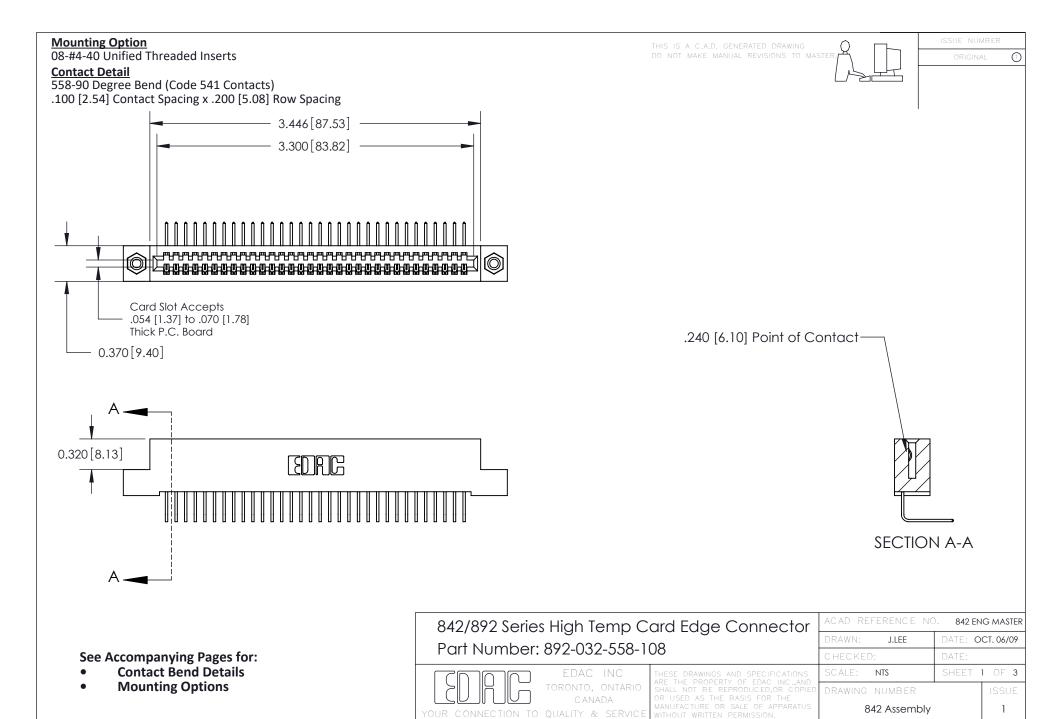

THIS IS A C.A.D. GENERATED DRAWING DO NOT MAKE MANUAL REVISIONS TO MASTER

ORIGINAL (1)



| 842/892 Series High Temp Card Edge Connector<br>Contact Bend Detail |                                                                                                 | ACAD REFERENCE NO. 842 ENG MASTER |             |                  |        |
|---------------------------------------------------------------------|-------------------------------------------------------------------------------------------------|-----------------------------------|-------------|------------------|--------|
|                                                                     |                                                                                                 | DRAWN:                            | J.LEE