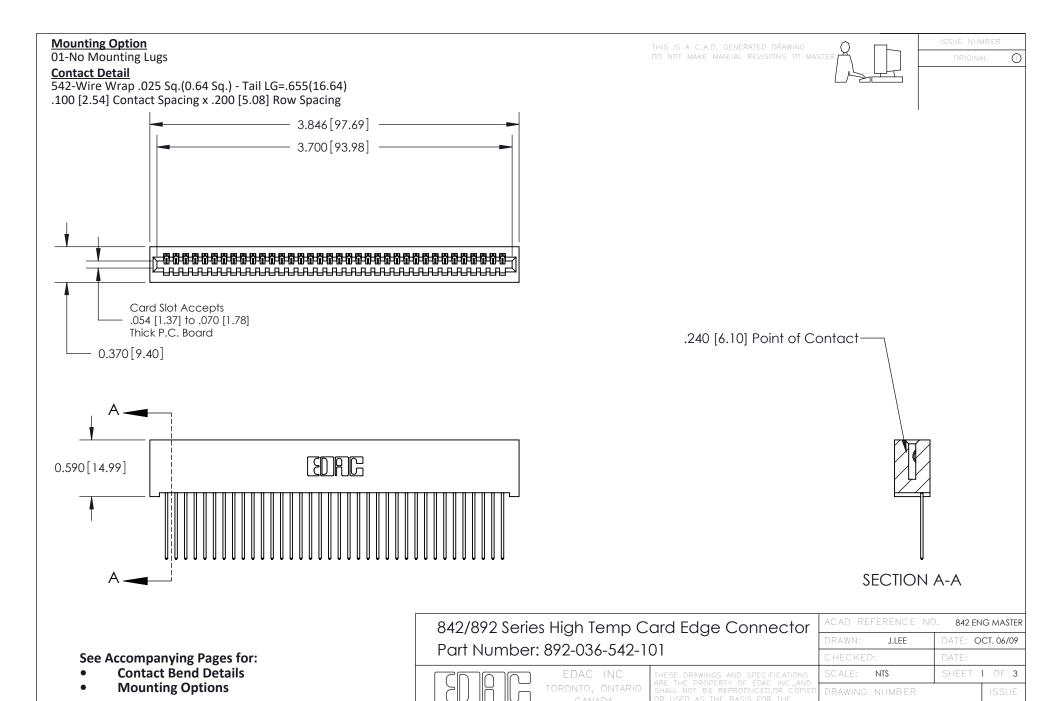

YOUR CONNECTION TO QUALITY & SERVICE

842 Assembly

THIS IS A C.A.D. GENERATED DRAWING DO NOT MAKE MANUAL REVISIONS TO MASTER

ORIGINAL (1)



| 842/892 Series High Temp Card Edge Connector<br>Contact Bend Detail |                                                                                                 | ACAD REFERENCE NO. 842 ENG MASTER |             |                  |        |
|---------------------------------------------------------------------|-------------------------------------------------------------------------------------------------|-----------------------------------|-------------|------------------|--------|
|                                                                     |