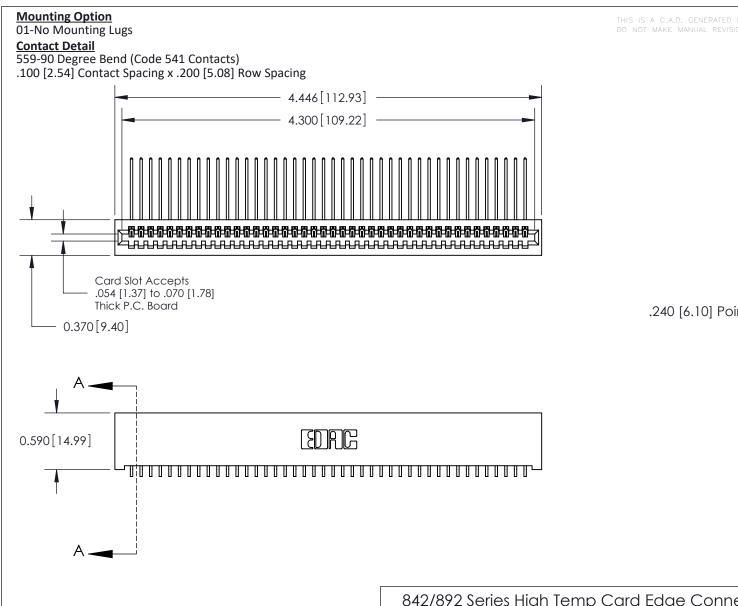

.240 [6.10] Point of Contact-

842/892 Series High Temp Card Edge Connector Part Number: 892-042-559-101

842 ENG MASTER J.LEE DATE: OCT. 06/09 SHEET 1 OF 3 NTS

SECTION A-A

YOUR CONNECTION TO QUALITY & SERVICE

## **See Accompanying Pages for:**

- **Contact Bend Details**
- **Mounting Options**

THIS IS A C.A.D. GENERATED DRAWING DO NOT MAKE MANUAL REVISIONS TO MASTER

ORIGINAL (1)

| 842/892 Series High Temp Card Edge Connector<br>Contact Bend Detail |                                                                                                 | ACAD REFERENCE NO. 842 ENG MASTER |             |                  |        |
|---------------------------------------------------------------------|-------------------------------------------------------------------------------------------------|-----------------------------------|-------------|------------------|--------|
|                                                                     |                                                                                                 | DRAWN:                            | J.LEE       | DATE: OCT. 06/09 |        |
|                                                                     |                                                                                                 | CHECKED:                          |             | DATE:            |        |
| EDAC INC                                                            | THESE DRAWINGS AND SPECIFICATIONS ARE THE PROPERTY OF EDAC INCAND                               | SCALE:                            | NTS         | SHEET :          | 2 OF 3 |
| TORONTO, ONTARIO                                                    | SHALL NOT BE REPRODUCED,OR COPIED OR USED AS THE BASIS FOR THE MANUFACTURE OR SALE OF APPARATUS | DRAWING                           | NUMBER      |                  | ISSUE  |
| YOUR CONNECTION TO QUALITY & SERVICE                                |                                                                                                 | 8                                 | 42 Assembly |                  | 1      |