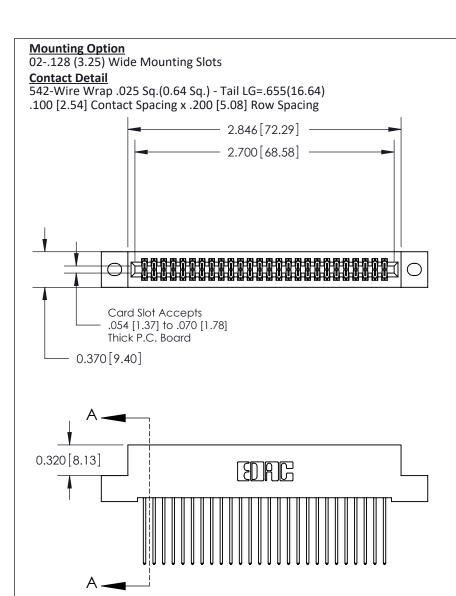

THIS IS A C.A.D. GENERATED DRAWING DO NOT MAKE MANUAL REVISIONS TO MASTER

ISSUE NUMBER

ORIGINAL

1

| 842/892 Series High Temp Card Edge Co<br>Mounting Options  | DRAWN: J.LEE DATE: OCT. 06/09  CHECKED: DATE: |
|------------------------------------------------------------|-----------------------------------------------|
| EDAC INC THESE DRAWINGS AND S ARE THE PROPERTY OF          |                                               |
|                                                            | DUCED,OR COPIED DRAWING NUMBER ISSUE          |
| YOUR CONNECTION TO QUALITY & SERVICE WITHOUT WRITTEN PERMI |                                               |