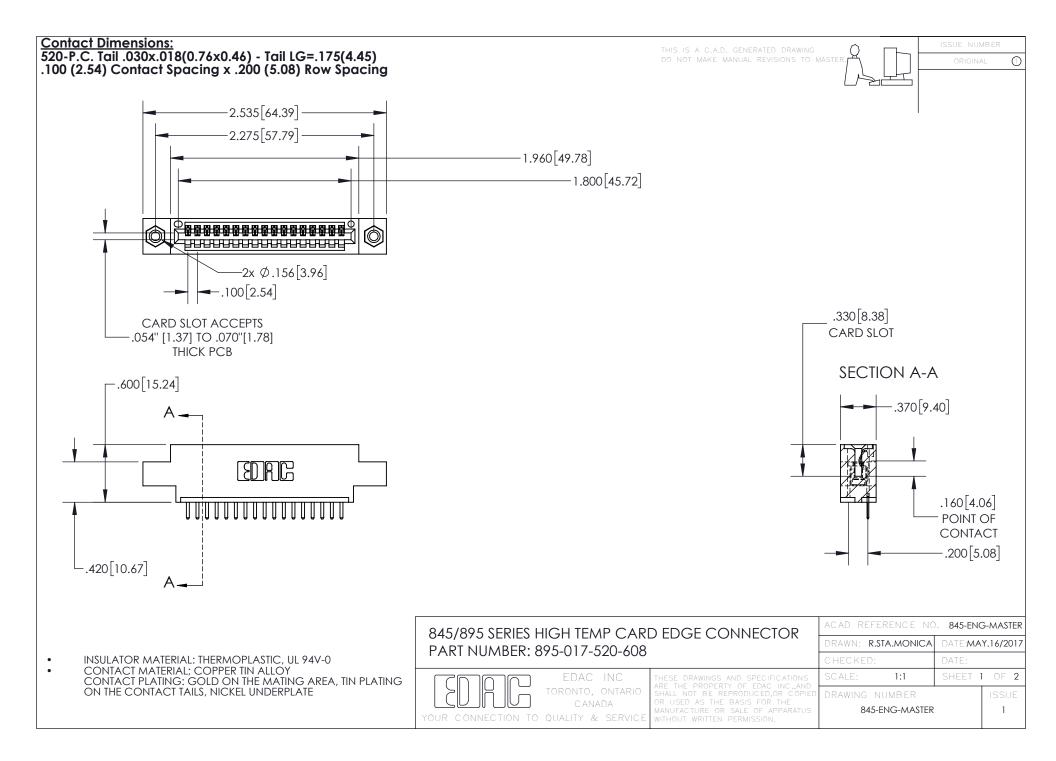

INSULATOR MATERIAL: THERMOPLASTIC POLYESTER, UL 94V-0 DAP MATERIAL AVAILABLE UPON REQUEST

**Contact Code 558** 

CONTACT MATERIAL; COPPER ALLOY CONTACT PLATING: GOLD ON THE MATING AREA, TIN PLATING ON THE CONTACT TAILS, NICKEL UNDERPLATE

## 845/895 SERIES HIGH TEMP CARD EDGE CONNECTOR CONTACT CODE 555,556,558,559,560 DIMENSIONS

YOUR CONNECTION TO QUALITY & SERVICE

Contact Code 559

|   | ACAD REFERENCE NO. 845-ENG-MASTER |                  |  |
|---|-----------------------------------|------------------|--|
|   | DRAWN: R.STA.MONICA               | DATE:MAY.16/2017 |  |
|   | CHECKED:                          | DATE:            |  |
|   | SCALE: 1:1                        | SHEET 2 OF 2     |  |
| D | DRAWING NUMBER                    | ISSUE            |  |

Contact Code 560