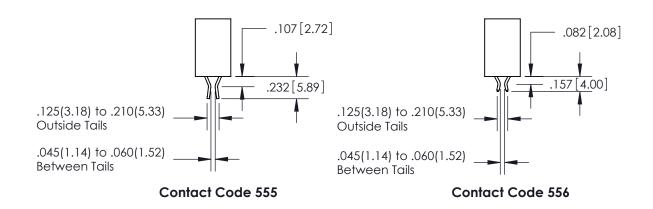

YOUR CONNECTION TO QUALITY & SERVICE

INSULATOR MATERIAL: THERMOPLASTIC POLYESTER, UL 94V-0 DAP MATERIAL AVAILABLE UPON REQUEST

CONTACT MATERIAL; COPPER ALLOY

**Contact Code 558** 

CONTACT PLATING: GOLD ON THE MATING AREA, TIN PLATING ON THE CONTACT TAILS, NICKEL UNDERPLATE

## 845/895 SERIES HIGH TEMP CARD EDGE CONNECTOR CONTACT CODE 555,556,558,559,560 DIMENSIONS

YOUR CONNECTION TO QUALITY & SERVICE

**Contact Code 559** 

|   | ACAD REFERENCE NO. 845-ENG-MASTER |                  |
|---|-----------------------------------|------------------|
|   | DRAWN: R.STA.MONICA               | DATE:MAY.16/2017 |
|   | CHECKED:                          | DATE:            |
| D | SCALE: 1:1                        | SHEET 2 OF 2     |
|   | DRAWING NUMBER                    | ISSUE            |

845-ENG-MASTER

Contact Code 560