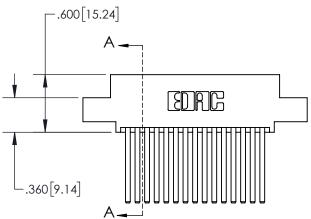

1

| .330[8.38]<br>CARD SLOT |                                                  |  |  |  |
|-------------------------|--------------------------------------------------|--|--|--|
| SECTION A-A             |                                                  |  |  |  |
| .370[9.                 | 40]                                              |  |  |  |
|                         | .160[4.06]<br>- POINT OF<br>CONTACT<br>200[5.08] |  |  |  |

| 845/895 SERIES HIGH TEMP CARD EDGE CONNECTOR |
|----------------------------------------------|
| PART NUMBER: 895-030-544-504                 |

| ACAD REFERENCE NO. 845-ENG-MASTER    |         |           |  |
|--------------------------------------|---------|-----------|--|
| DRAWN: R.STA.MONICA DATE:MAY.16/2017 |         | Y.16/2017 |  |
| CHECKED:                             | DATE:   |           |  |
| SCALE: 1:1                           | SHEET 1 | OF 2      |  |
| DRAWING NUMBER                       |         | ISSUE     |  |
| 845-ENG-MASTER                       |         | 1         |  |