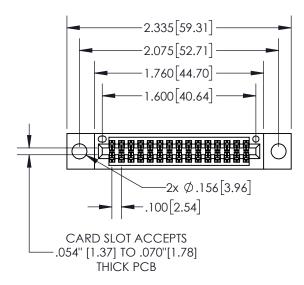

| 845/895 SERIES HIGH TEMP CARD EDGE CONNECTOR |
|----------------------------------------------|
| PART NUMBER: 895-030-544-504                 |

| ACAD REFERENCE NO. 845-ENG-MASTER    |         |           |  |
|--------------------------------------|---------|-----------|--|
| DRAWN: R.STA.MONICA DATE:MAY.16/2017 |         | Y.16/2017 |  |
| CHECKED:                             | DATE:   |           |  |
| SCALE: 1:1                           | SHEET 1 | OF 2      |  |
| DRAWING NUMBER                       |         | ISSUE     |  |
| 845-ENG-MASTER                       |         | 1         |  |