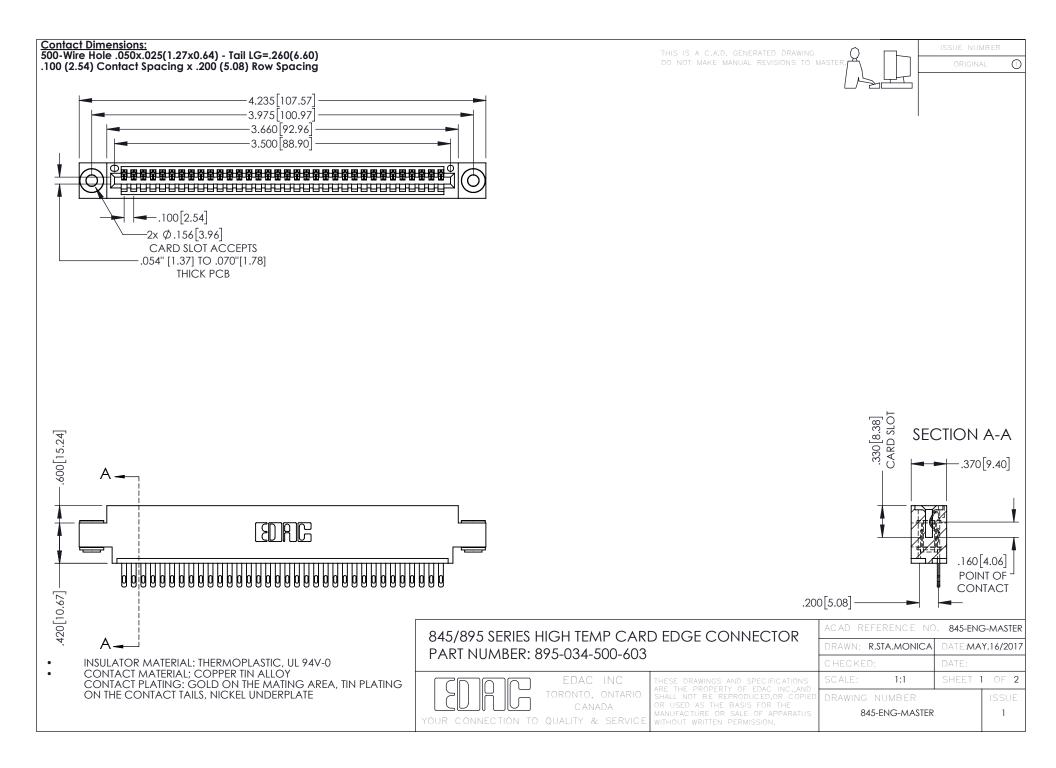

**Contact Code 558** Contact Code 559 Contact Code 560

- INSULATOR MATERIAL: THERMOPLASTIC POLYESTER, UL 94V-0 DAP MATERIAL AVAILABLE UPON REQUEST
- CONTACT MATERIAL; COPPER ALLOY

CONTACT PLATING: GOLD ON THE MATING AREA, TIN PLATING ON THE CONTACT TAILS, NICKEL UNDERPLATE

## 845/895 SERIES HIGH TEMP CARD EDGE CONNECTOR CONTACT CODE 555,556,558,559,560 DIMENSIONS

YOUR CONNECTION TO QUALITY & SERVICE

|   | ACAD REFERENCE NO. 845-ENG-MASTER |                  |
|---|-----------------------------------|------------------|
|   | DRAWN: R.STA.MONICA               | DATE:MAY.16/2017 |
|   | CHECKED:                          | DATE:            |
|   | SCALE: 1:1                        | SHEET 2 OF 2     |
| D | DRAWING NUMBER                    | ISSUE            |

845-ENG-MASTER