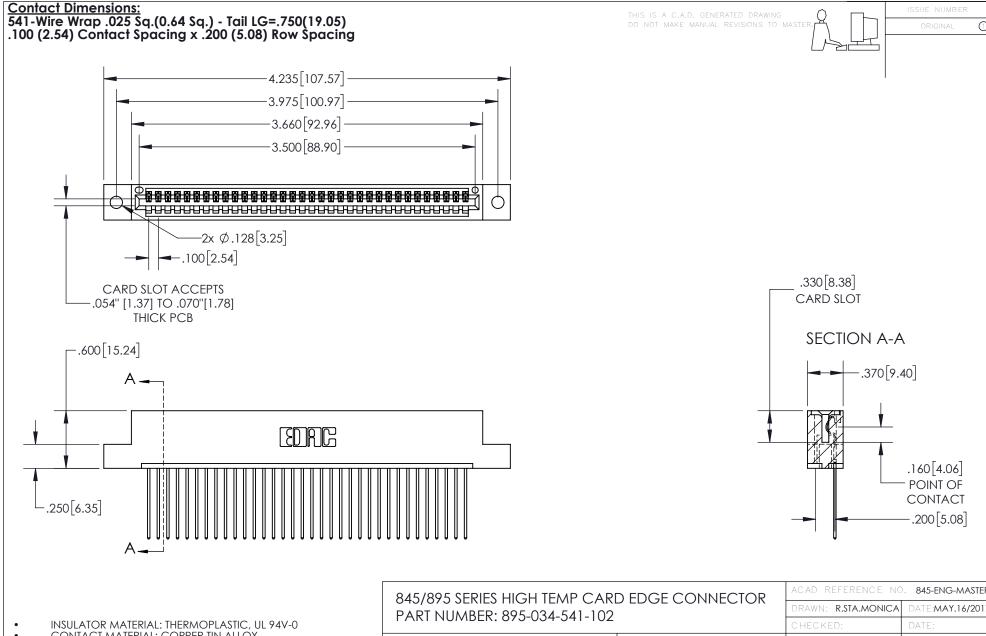

CONTACT MATERIAL; COPPER TIN ALLOY
CONTACT PLATING: GOLD ON THE MATING AREA, TIN PLATING
ON THE CONTACT TAILS, NICKEL UNDERPLATE

YOUR CONNECTION TO QUALITY & SERVICE

| ACAD REFERENCE NO. 845-ENG-MASTER |                  |  |
|-----------------------------------|------------------|--|
| DRAWN: R.STA.MONICA               | DATE:MAY.16/2017 |  |
| CHECKED:                          | DATE:            |  |
| SCALE: 1:1                        | SHEET 1 OF 2     |  |
| DRAWING NUMBER                    | ISSUE            |  |
| 845-ENG-MASTER                    | 1                |  |