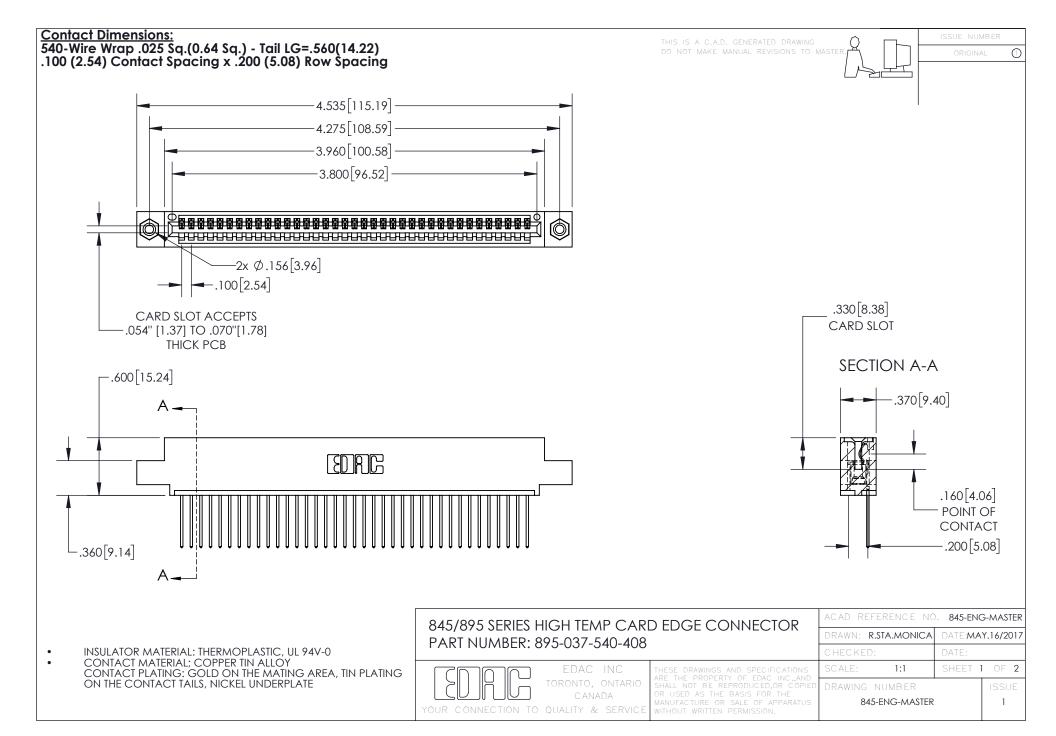

INSULATOR MATERIAL: THERMOPLASTIC POLYESTER, UL 94V-0 DAP MATERIAL AVAILABLE UPON REQUEST

**Contact Code 558** 

CONTACT MATERIAL; COPPER ALLOY CONTACT PLATING: GOLD ON THE MATING AREA, TIN PLATING ON THE CONTACT TAILS, NICKEL UNDERPLATE

## 845/895 SERIES HIGH TEMP CARD EDGE CONNECTOR CONTACT CODE 555,556,558,559,560 DIMENSIONS

YOUR CONNECTION TO QUALITY & SERVICE

Contact Code 559

|   | ACAD REFERENCE NO. 845-ENG-MASTER |                  |  |
|---|-----------------------------------|------------------|--|
|   | DRAWN: R.STA.MONICA               | DATE:MAY.16/2017 |  |
|   | CHECKED:                          | DATE:            |  |
|   | SCALE: 1:1                        | SHEET 2 OF 2     |  |
| D | DRAWING NUMBER                    | ISSUE            |  |

Contact Code 560