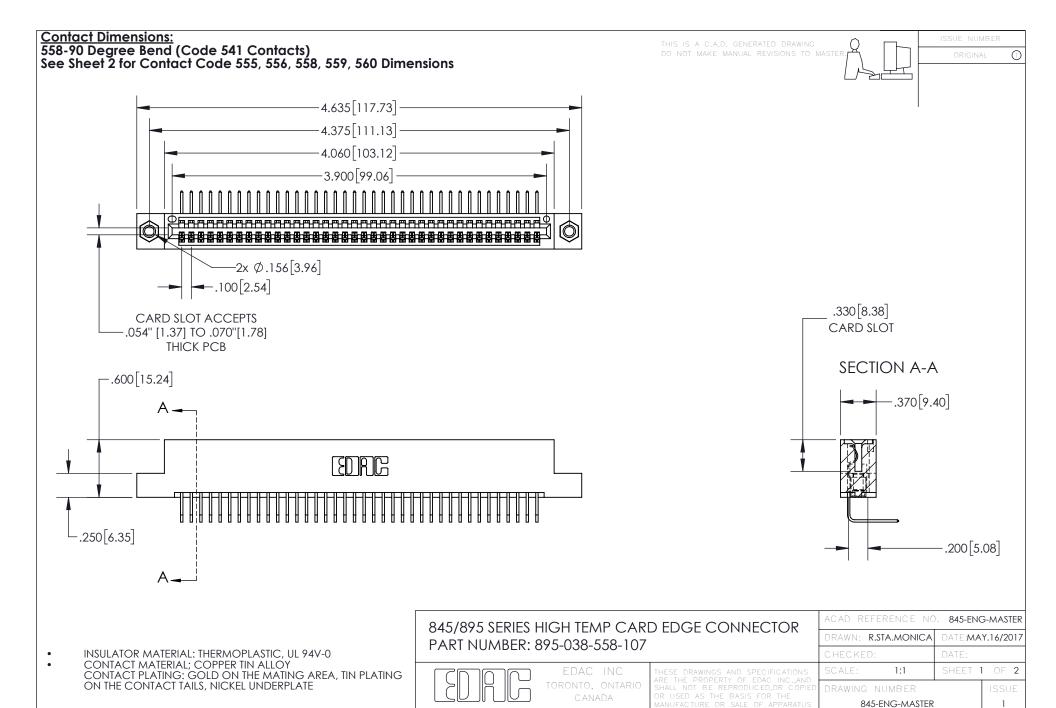

YOUR CONNECTION TO QUALITY & SERVICE

- INSULATOR MATERIAL: THERMOPLASTIC POLYESTER, UL 94V-0 DAP MATERIAL AVAILABLE UPON REQUEST
- CONTACT MATERIAL; COPPER ALLOY

CONTACT PLATING: GOLD ON THE MATING AREA, TIN PLATING ON THE CONTACT TAILS, NICKEL UNDERPLATE