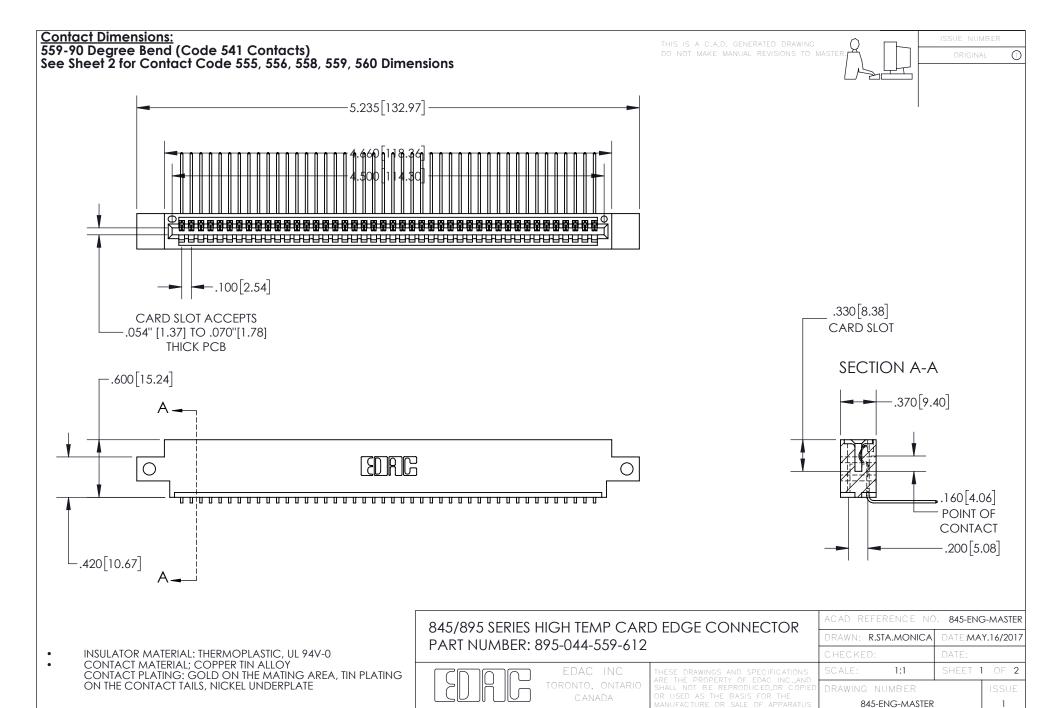

YOUR CONNECTION TO QUALITY & SERVICE

- INSULATOR MATERIAL: THERMOPLASTIC POLYESTER, UL 94V-0 DAP MATERIAL AVAILABLE UPON REQUEST
- CONTACT MATERIAL; COPPER ALLOY

CONTACT PLATING: GOLD ON THE MATING AREA, TIN PLATING ON THE CONTACT TAILS, NICKEL UNDERPLATE