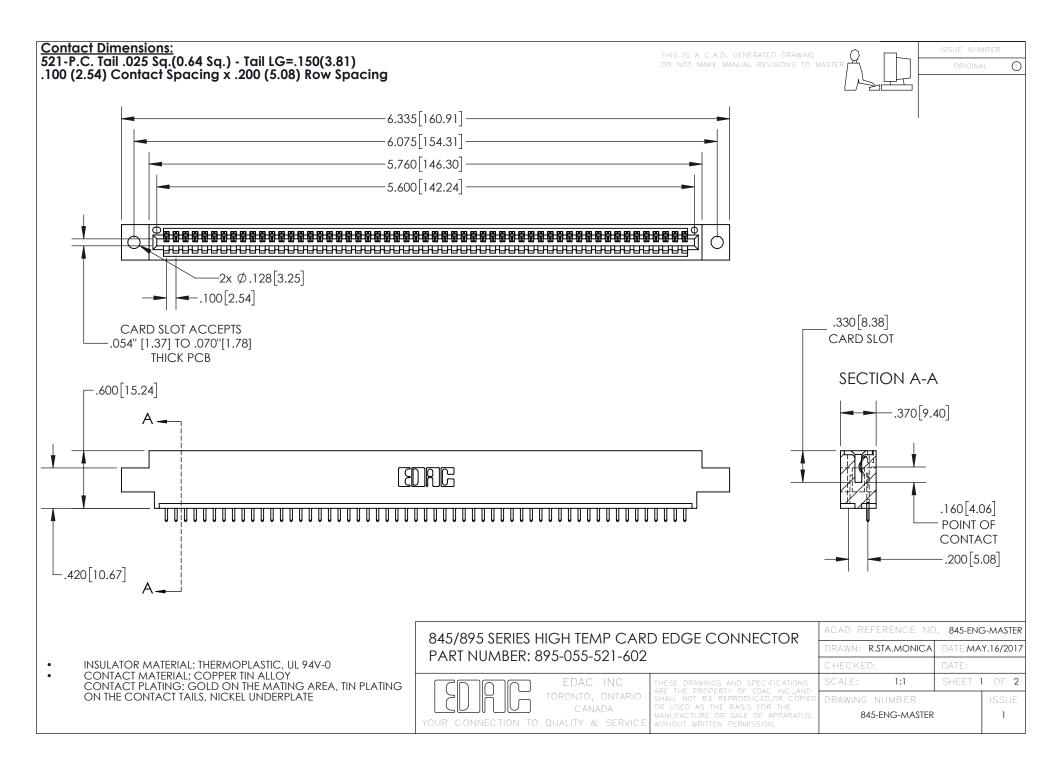

INSULATOR MATERIAL: THERMOPLASTIC POLYESTER, UL 94V-0 DAP MATERIAL AVAILABLE UPON REQUEST

**Contact Code 558** 

CONTACT MATERIAL; COPPER ALLOY CONTACT PLATING: GOLD ON THE MATING AREA, TIN PLATING ON THE CONTACT TAILS, NICKEL UNDERPLATE

## 845/895 SERIES HIGH TEMP CARD EDGE CONNECTOR CONTACT CODE 555,556,558,559,560 DIMENSIONS

YOUR CONNECTION TO QUALITY & SERVICE

Contact Code 559

|   | ACAD REFERENCE NO. 845-ENG-MASTER |                  |  |
|---|-----------------------------------|------------------|--|
|   | DRAWN: R.STA.MONICA               | DATE:MAY.16/2017 |  |
|   | CHECKED:                          | DATE:            |  |
|   | SCALE: 1:1                        | SHEET 2 OF 2     |  |
| D | DRAWING NUMBER                    | ISSUE            |  |

Contact Code 560

845-ENG-MASTER