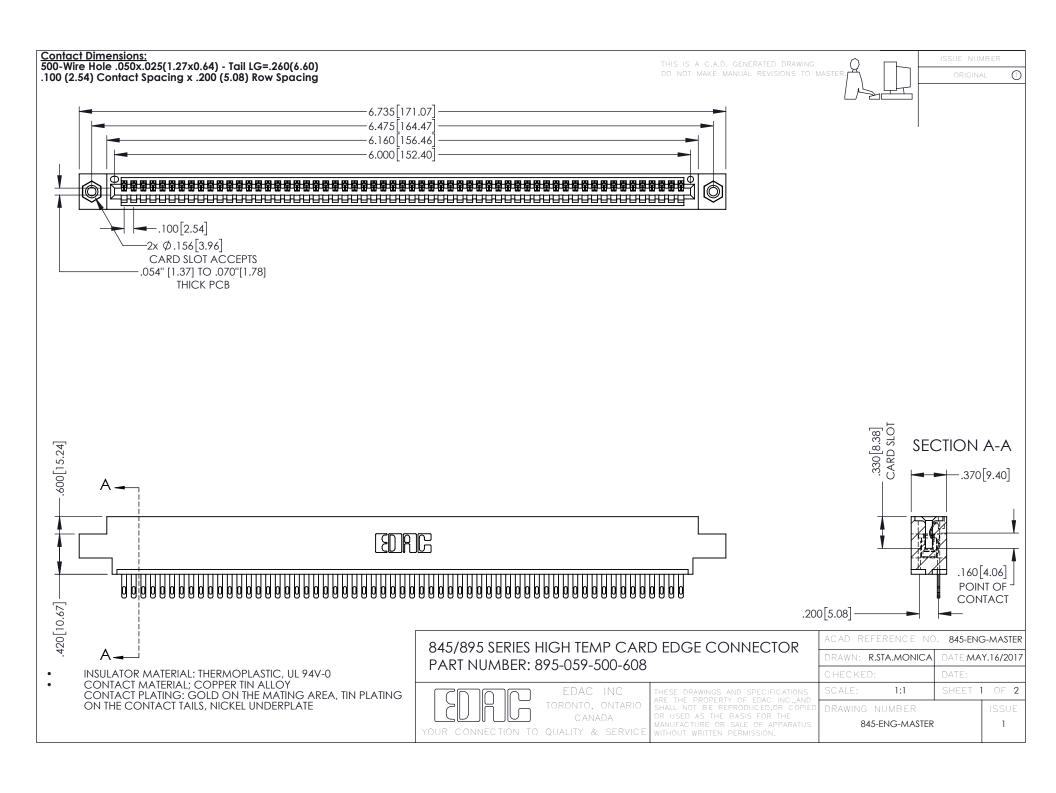

**Contact Code 558** Contact Code 559 Contact Code 560

- INSULATOR MATERIAL: THERMOPLASTIC POLYESTER, UL 94V-0 DAP MATERIAL AVAILABLE UPON REQUEST
- CONTACT MATERIAL; COPPER ALLOY

CONTACT PLATING: GOLD ON THE MATING AREA, TIN PLATING ON THE CONTACT TAILS, NICKEL UNDERPLATE

## 845/895 SERIES HIGH TEMP CARD EDGE CONNECTOR CONTACT CODE 555,556,558,559,560 DIMENSIONS

YOUR CONNECTION TO QUALITY & SERVICE

|   | ACAD REFERENCE NO. 845-ENG-MASTER |                  |
|---|-----------------------------------|------------------|
|   | DRAWN: R.STA.MONICA               | DATE:MAY.16/2017 |
|   | CHECKED:                          | DATE:            |
|   | SCALE: 1:1                        | SHEET 2 OF 2     |
| D | DRAWING NUMBER                    | ISSUE            |

845-ENG-MASTER