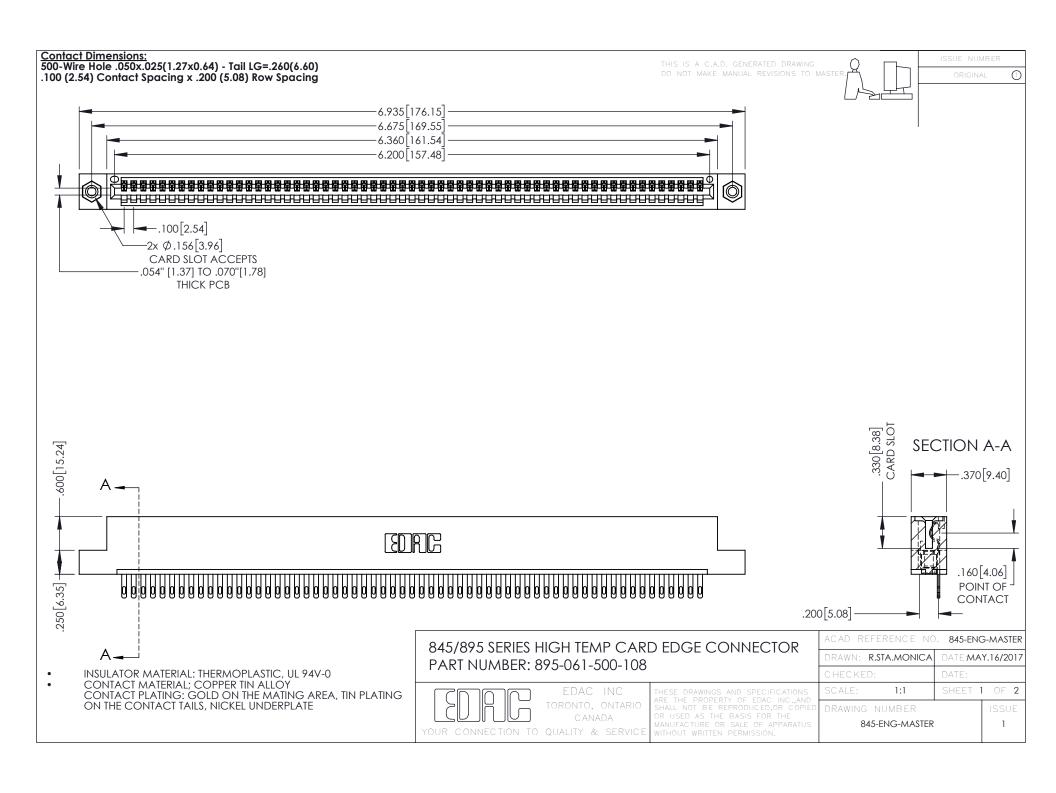

**Contact Code 558** Contact Code 559 Contact Code 560

- INSULATOR MATERIAL: THERMOPLASTIC POLYESTER, UL 94V-0 DAP MATERIAL AVAILABLE UPON REQUEST
- CONTACT MATERIAL; COPPER ALLOY

CONTACT PLATING: GOLD ON THE MATING AREA, TIN PLATING ON THE CONTACT TAILS, NICKEL UNDERPLATE

## 845/895 SERIES HIGH TEMP CARD EDGE CONNECTOR CONTACT CODE 555,556,558,559,560 DIMENSIONS

YOUR CONNECTION TO QUALITY & SERVICE

|   | ACAD REFERENCE NO. 845-ENG-MASTER |                  |
|---|-----------------------------------|------------------|
|   | DRAWN: R.STA.MONICA               | DATE:MAY.16/2017 |
|   | CHECKED:                          | DATE:            |
|   | SCALE: 1:1                        | SHEET 2 OF 2     |
| D | DRAWING NUMBER                    | ISSUE            |

845-ENG-MASTER