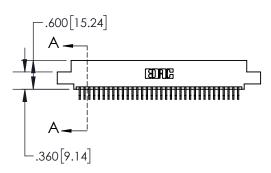

1

|--|

| .330[8.38]<br>CARD SLOT     |  |  |  |  |  |  |
|-----------------------------|--|--|--|--|--|--|
| .370[9.40]                  |  |  |  |  |  |  |
| SECTION A-A                 |  |  |  |  |  |  |
| .160[4.06] POINT OF CONTACT |  |  |  |  |  |  |
| 200[5.08]                   |  |  |  |  |  |  |