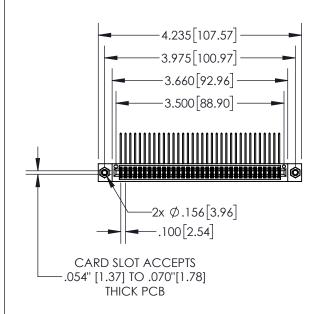

845-ENG-MASTER

| 845/895 SERIES HIGH TEMP CARD EDGE CONNECTOR |                  |                                                                                                    |           | ERENCE NO   | . 845-ENC | 3-MASTER  |
|----------------------------------------------|------------------|----------------------------------------------------------------------------------------------------|-----------|-------------|-----------|-----------|
| PART NUMBER: 895-068-559-508                 |                  |                                                                                                    | DRAWN: R. | STA.MONICA  | DATE:MA   | Y.16/2017 |
|                                              |                  |                                                                                                    | CHECKED:  |             | DATE:     |           |
|                                              | EDAC INC         | THESE DRAWINGS AND SPECIFICATIONS                                                                  | SCALE:    | 1:2         | SHEET 1   | OF 2      |
|                                              | TORONTO, ONTARIO | ARE THE PROPERTY OF EDAC INC., AND SHALL NOT BE REPRODUCED, OR COPIED OR USED AS THE BASIS FOR THE | DRAWING I | NUMBER      |           | ISSUE     |
|                                              | CANADA           |                                                                                                    | 0.45      | ENIC MARTED |           | 1         |