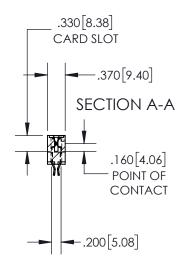

INSULATOR MATERIAL: THERMOPLASTIC POLYESTER, UL 94V-0 DAP MATERIAL AVAILABLE UPON REQUEST

**Contact Code 558** 

CONTACT MATERIAL; COPPER ALLOY CONTACT PLATING: GOLD ON THE MATING AREA, TIN PLATING ON THE CONTACT TAILS, NICKEL UNDERPLATE