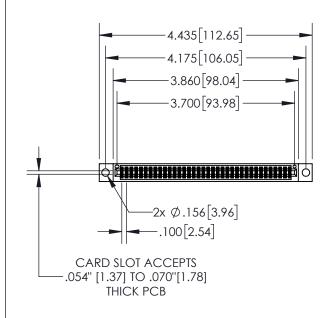

## **Contact Dimensions:**

555-Extender Board Bend (Code 500 Contacts)
See Sheet 2 for Contact Code 555, 556, 558, 559, 560 Dimensions

INSULATOR MATERIAL: THERMOPLASTIC, UL 94V-0

845/895 SERIES HIGH TEMP CARD EDGE CONNECTOR PART NUMBER: 895-072-555-204