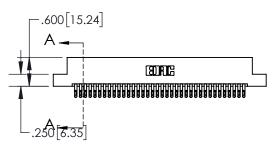

YOUR CONNECTION TO QUALITY & SERVICE

CONTACT MATERIAL; COPPER TIN ALLOY CONTACT PLATING: GOLD ON THE MATING AREA, TIN PLATING ON THE CONTACT TAILS, NICKEL UNDERPLATE

| () [                                  | L |
|---------------------------------------|---|
| RIFR A                                | Γ |
| · · · · · · · · · · · · · · · · · · · | L |
|                                       | Γ |
|                                       | l |
|                                       | l |