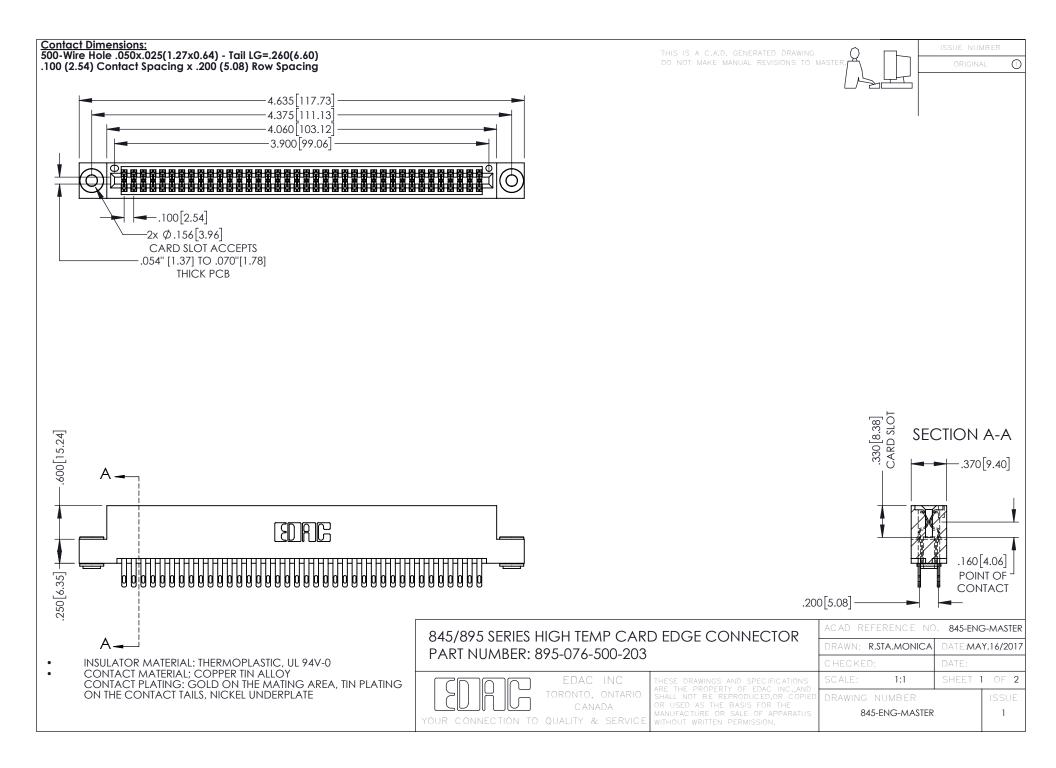

**Contact Code 558** Contact Code 559 Contact Code 560

- INSULATOR MATERIAL: THERMOPLASTIC POLYESTER, UL 94V-0 DAP MATERIAL AVAILABLE UPON REQUEST
- CONTACT MATERIAL; COPPER ALLOY

CONTACT PLATING: GOLD ON THE MATING AREA, TIN PLATING ON THE CONTACT TAILS, NICKEL UNDERPLATE

## 845/895 SERIES HIGH TEMP CARD EDGE CONNECTOR CONTACT CODE 555,556,558,559,560 DIMENSIONS

YOUR CONNECTION TO QUALITY & SERVICE

|   | ACAD REFERENCE NO. 845-ENG-MASTER |                  |
|---|-----------------------------------|------------------|
|   | DRAWN: R.STA.MONICA               | DATE:MAY.16/2017 |
|   | CHECKED:                          | DATE:            |
|   | SCALE: 1:1                        | SHEET 2 OF 2     |
| D | DRAWING NUMBER                    | ISSUE            |

845-ENG-MASTER