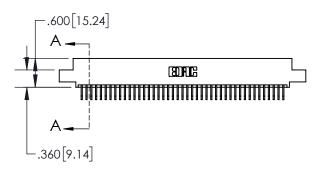

| .330[8.38]<br>CARD SLOT     |  |  |  |  |  |
|-----------------------------|--|--|--|--|--|
| 370[9.40]<br>SECTION A-A    |  |  |  |  |  |
| .160[4.06] POINT OF CONTACT |  |  |  |  |  |
|                             |  |  |  |  |  |

## 845/895 SERIES HIGH TEMP CARD EDGE CONNECTOR CONTACT CODE 555,556,558,559,560 DIMENSIONS

YOUR CONNECTION TO QUALITY & SERVICE

|   | ACAD REFERENCE NO   | . 845-ENG-MASTER |
|---|---------------------|------------------|
|   | DRAWN: R.STA.MONICA | DATE:MAY.16/2017 |
|   | CHECKED:            | DATE:            |
|   | SCALE: 1:1          | SHEET 2 OF 2     |
| D | DRAWING NUMBER      | ISSUE            |