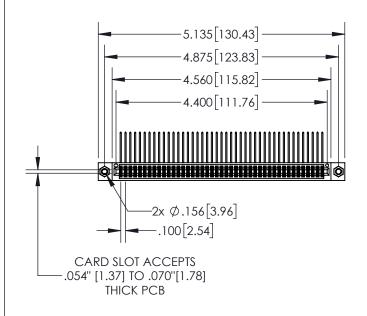

**Contact Dimensions:** 

558-90 Degree Bend (Code 541 Contacts) See Sheet 2 for Contact Code 555, 556, 558, 559, 560 Dimensions

- 845/895 SERIES HIGH TEMP CARD FDGE CONNECTOR PAI INSULATOR MATERIAL: THERMOPLASTIC, UL 94V-0
- CONTACT MATERIAL; COPPER TIN ALLOY
  CONTACT PLATING: GOLD ON THE MATING AREA, TIN PLATING
  ON THE CONTACT TAILS, NICKEL UNDERPLATE

ACAD REFERENCE NO. 845-ENG-MASTER

| RT NUMBER: 895-086-558-507 |                  |                                                                   | DRAWN:  | R.STA.MONICA  | DATE:MA | Y.16/201 |
|----------------------------|------------------|-------------------------------------------------------------------|---------|---------------|---------|----------|
| ART NOWIDER. C             | CHECKED: DATE    |                                                                   |         | DATE:         |         |          |
|                            |                  | THESE DRAWINGS AND SPECIFICATIONS ARE THE PROPERTY OF EDAC INCAND | SCALE:  | 1:2           | SHEET 1 | OF 2     |
|                            | TORONTO, ONTARIO | SHALL NOT BE REPRODUCED, OR COPIED OR USED AS THE BASIS FOR THE   | DRAWING | NUMBER        |         | ISSUE    |
| R CONNECTION TO            | CANADA           | MANUFACTURE OR SALE OF APPARATUS WITHOUT WRITTEN PERMISSION.      | 84      | 15-ENG-MASTER |         | 1        |