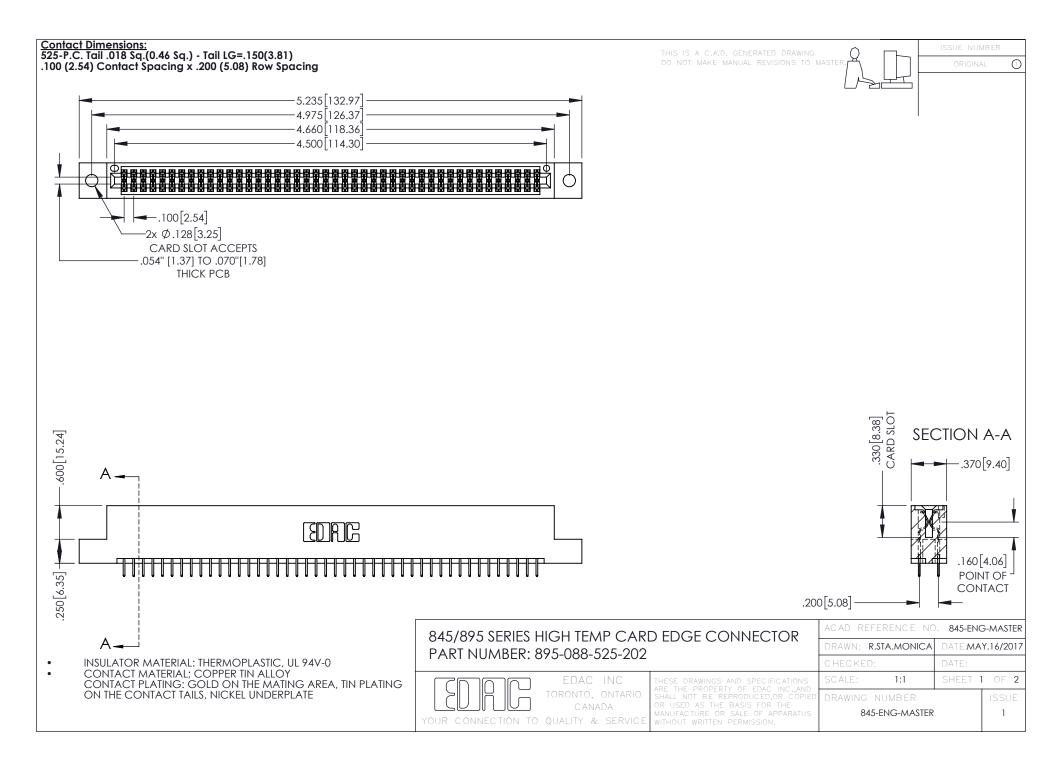

- INSULATOR MATERIAL: THERMOPLASTIC POLYESTER, UL 94V-0 DAP MATERIAL AVAILABLE UPON REQUEST
- CONTACT MATERIAL; COPPER ALLOY

**Contact Code 558** 

CONTACT PLATING: GOLD ON THE MATING AREA, TIN PLATING ON THE CONTACT TAILS, NICKEL UNDERPLATE

## 845/895 SERIES HIGH TEMP CARD EDGE CONNECTOR CONTACT CODE 555,556,558,559,560 DIMENSIONS

YOUR CONNECTION TO QUALITY & SERVICE

Contact Code 559

|   | ACAD REFERENCE NO   | . 845-ENG-MASTER |
|---|---------------------|------------------|
|   | DRAWN: R.STA.MONICA | DATE:MAY.16/2017 |
|   | CHECKED:            | DATE:            |
|   | SCALE: 1:1          | SHEET 2 OF 2     |
| D | DRAWING NUMBER      | ISSUE            |

Contact Code 560

845-ENG-MASTER