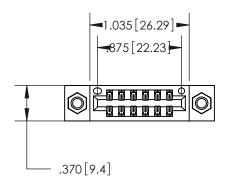

846/896 SERIES HIGH TEMP CARD EDGE CONNECTOR PART NUMBER: 896-012-520-207

**EDAC INC** TORONTO, ONTARIO CANADA

THESE DRAWINGS AND SPECIFICATIONS ARE THE PROPERTY OF EDAC INC., AND SHALL NOT BE REPRODUCED, OR COPIED OR USED AS THE BASIS FOR THE MANUFACTURE OR SALE OF APPARATUS WITHOUT WRITTEN PERMISSION.

<u>Contact Dimensions:</u> 520-P.C. Tail .030x.018 (0.76x0.46) - Tail LG. = .175 (4.45) .125 (3.18) Contact Spacing x .250 (6.35) Row Spacing

THIS IS A C.A.D. GENERATED DRAWING DO NOT MAKE MANUAL REVISIONS TO MASTER.