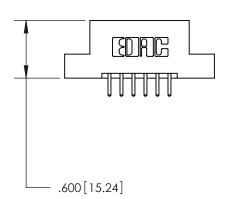

THIS IS A C.A.D. GENERATED DRAWING DO NOT MAKE MANUAL REVISIONS TO MASTER.

ISSUE NUMBER

.165[4.19]

.375 [9.54]

ORIGINAL

1

.060 [1.52] .125(3.18) to .210(5.33) **Outside Tails** .125(3.18) to .210(5.33) **Outside Tails** 