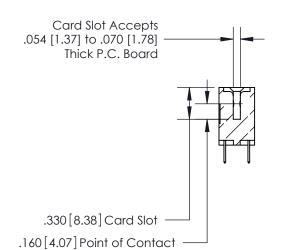

## 846/896 SERIES HIGH TEMP CARD EDGE CONNECTOR CONTACT CODE 555,556,558,559,560 DIMENSIONS

.150 [3.81]

YOUR CONNECTION TO QUALITY & SERVICE

**Contact Code 559** 

**EDAC INC** TORONTO, ONTARIO CANADA

THESE DRAWINGS AND SPECIFICATIONS ARE THE PROPERTY OF EDAC INC.,AND SHALL NOT BE REPRODUCED, OR COPIED OR USED AS THE BASIS FOR THE MANUFACTURE OR SALE OF APPARATUS WITHOUT WRITTEN PERMISSION.