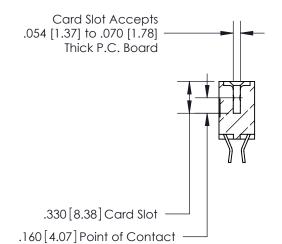

## 846/896 SERIES HIGH TEMP CARD EDGE CONNECTOR CONTACT CODE 555,556,558,559,560 DIMENSIONS

.150 [3.81]

YOUR CONNECTION TO QUALITY & SERVICE

**Contact Code 559** 

**EDAC INC** TORONTO, ONTARIO CANADA

THESE DRAWINGS AND SPECIFICATIONS ARE THE PROPERTY OF EDAC INC.,AND SHALL NOT BE REPRODUCED, OR COPIED OR USED AS THE BASIS FOR THE MANUFACTURE OR SALE OF APPARATUS WITHOUT WRITTEN PERMISSION.

| ACAD REFERENCE NO. | 846-ENG-MASTER   |
|--------------------|------------------|
| DRAWN: J.LEE       | DATE: APR. 22/09 |
| CHECKED:           | DATE:            |
| SCALE: 1:1         | SHEET 2 OF 2     |
| DRAWING NUMBER     | ISSUE            |
| 846-ENG-MASTER     | 1                |