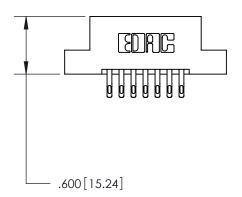

## 846/896 SERIES HIGH TEMP CARD EDGE CONNECTOR PART NUMBER: 896-014-555-204

YOUR CONNECTION TO QUALITY & SERVICE

**EDAC INC** TORONTO, ONTARIO CANADA

THESE DRAWINGS AND SPECIFICATIONS ARE THE PROPERTY OF EDAC INC., AND SHALL NOT BE REPRODUCED, OR COPIED OR USED AS THE BASIS FOR THE MANUFACTURE OR SALE OF APPARATUS WITHOUT WRITTEN PERMISSION.

| ACAD REFERENCE NO. | 846-ENG-MASTER   |
|--------------------|------------------|
| DRAWN: J.LEE       | DATE: APR. 22/09 |
| CHECKED:           | DATE:            |
| SCALE: 1:1         | SHEET 1 OF 2     |
| DRAWING NUMBER     | ISSUE            |
| 846-ENG-MASTER     | 1                |