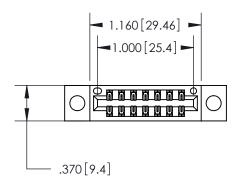

## 846/896 SERIES HIGH TEMP CARD EDGE CONNECTOR PART NUMBER: 896-014-555-204

YOUR CONNECTION TO QUALITY & SERVICE

**EDAC INC** TORONTO, ONTARIO CANADA

THESE DRAWINGS AND SPECIFICATIONS ARE THE PROPERTY OF EDAC INC., AND SHALL NOT BE REPRODUCED, OR COPIED OR USED AS THE BASIS FOR THE MANUFACTURE OR SALE OF APPARATUS WITHOUT WRITTEN PERMISSION.

| ACAD REFERENCE NO. | 846-ENG-MASTER   |
|--------------------|------------------|
| DRAWN: J.LEE       | DATE: APR. 22/09 |
| CHECKED:           | DATE:            |
| SCALE: 1:1         | SHEET 1 OF 2     |
| DRAWING NUMBER     | ISSUE            |
| 846-ENG-MASTER     | 1                |