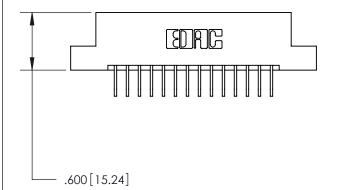

<u>Contact Dimensions:</u>
558-90 Degree Bend (Code 541 Contacts)
See Sheet 2 for Contact Code 555, 556, 558, 559, 560 Dimensions

THIS IS A C.A.D. GENERATED DRAWING DO NOT MAKE MANUAL REVISIONS TO MASTER.

846/896 SERIES HIGH TEMP CARD EDGE CONNECTOR PART NUMBER: 896-014-558-108

YOUR CONNECTION TO QUALITY & SERVICE

**EDAC INC** TORONTO, ONTARIO CANADA

THESE DRAWINGS AND SPECIFICATIONS ARE THE PROPERTY OF EDAC INC.,AND SHALL NOT BE REPRODUCED, OR COPIED OR USED AS THE BASIS FOR THE MANUFACTURE OR SALE OF APPARATUS WITHOUT WRITTEN PERMISSION.

| ACAD REFERENCE NO. | 846-ENG-MASTER   |
|--------------------|------------------|
| DRAWN: J.LEE       | DATE: APR. 22/09 |
| CHECKED:           | DATE:            |
| SCALE: 1:1         | SHEET 1 OF 2     |
| DRAWING NUMBER     | ISSUE            |
| 846-ENG-MASTER     | 1                |
|                    |                  |