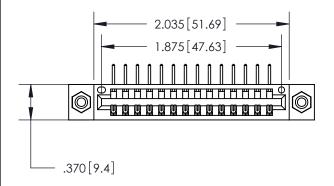

<u>Contact Dimensions:</u>
558-90 Degree Bend (Code 541 Contacts)
See Sheet 2 for Contact Code 555, 556, 558, 559, 560 Dimensions

THIS IS A C.A.D. GENERATED DRAWING DO NOT MAKE MANUAL REVISIONS TO MASTER.

846/896 SERIES HIGH TEMP CARD EDGE CONNECTOR PART NUMBER: 896-014-558-108

YOUR CONNECTION TO QUALITY & SERVICE

**EDAC INC** TORONTO, ONTARIO CANADA

THESE DRAWINGS AND SPECIFICATIONS ARE THE PROPERTY OF EDAC INC.,AND SHALL NOT BE REPRODUCED, OR COPIED OR USED AS THE BASIS FOR THE MANUFACTURE OR SALE OF APPARATUS WITHOUT WRITTEN PERMISSION.

| ACAD REFERENCE NO. | 846-ENG-MASTER   |
|--------------------|------------------|
| DRAWN: J.LEE       | DATE: APR. 22/09 |
| CHECKED:           | DATE:            |
| SCALE: 1:1         | SHEET 1 OF 2     |
| DRAWING NUMBER     | ISSUE            |
| 846-ENG-MASTER     | 1                |
|                    |                  |