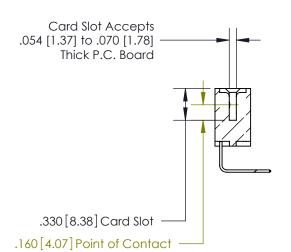

**Contact Code 560** 

INSULATOR MATERIAL: THERMOPLASTIC POLYESTER, UL 94V-0 CONTACT MATERIAL; COPPER, NICKEL, TIN ALLOY CA-725 CONTACT PLATING: GOLD ON THE MATING AREA, TIN-LEAD ON THE CONTACT TAILS, NICKEL UNDERPLATE

**Contact Code 558** 

## 846/896 SERIES HIGH TEMP CARD EDGE CONNECTOR CONTACT CODE 555,556,558,559,560 DIMENSIONS

.150 [3.81]

YOUR CONNECTION TO QUALITY & SERVICE

**Contact Code 559** 

**EDAC INC** TORONTO, ONTARIO CANADA

THESE DRAWINGS AND SPECIFICATIONS ARE THE PROPERTY OF EDAC INC.,AND SHALL NOT BE REPRODUCED, OR COPIED OR USED AS THE BASIS FOR THE MANUFACTURE OR SALE OF APPARATUS WITHOUT WRITTEN PERMISSION.