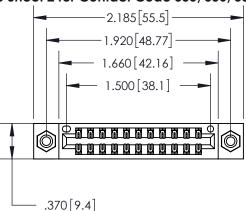

<u>Contact Dimensions:</u> 555-Extender Board Bend (Code 500 Contacts) See Sheet 2 for Contact Code 555, 556, 558, 559, 560 Dimensions

- INSULATOR MATERIAL: THERMOPLASTIC POLYESTER, UL 94V-0 CONTACT MATERIAL; COPPER, NICKEL, TIN ALLOY CA-725
- CONTACT PLATING: GOLD ON THE MATING AREA, TIN-LEAD ON THE CONTACT TAILS, NICKEL UNDERPLATE

THIS IS A C.A.D. GENERATED DRAWING DO NOT MAKE MANUAL REVISIONS TO MASTER.

ISSUE NUMBER ORIGINAL

846/896 SERIES HIGH TEMP CARD EDGE CONNECTOR PART NUMBER: 896-022-555-208

**EDAC INC** TORONTO, ONTARIO CANADA