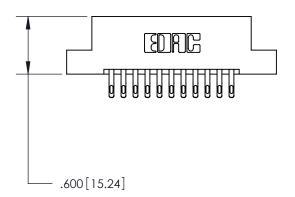

THIS IS A C.A.D. GENERATED DRAWING DO NOT MAKE MANUAL REVISIONS TO MASTER.

ISSUE NUMBER

.165[4.19]

.375 [9.54]

ORIGINAL

1

.060 [1.52] .125(3.18) to .210(5.33) **Outside Tails** .125(3.18) to .210(5.33) **Outside Tails** 