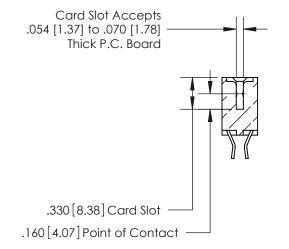

**Contact Code 560** 

INSULATOR MATERIAL: THERMOPLASTIC POLYESTER, UL 94V-0 CONTACT MATERIAL; COPPER, NICKEL, TIN ALLOY CA-725 CONTACT PLATING: GOLD ON THE MATING AREA, TIN-LEAD ON THE CONTACT TAILS, NICKEL UNDERPLATE

**Contact Code 558** 

## 846/896 SERIES HIGH TEMP CARD EDGE CONNECTOR CONTACT CODE 555,556,558,559,560 DIMENSIONS

.150 [3.81]

YOUR CONNECTION TO QUALITY & SERVICE

**Contact Code 559** 

**EDAC INC** TORONTO, ONTARIO CANADA

THESE DRAWINGS AND SPECIFICATIONS ARE THE PROPERTY OF EDAC INC.,AND SHALL NOT BE REPRODUCED, OR COPIED OR USED AS THE BASIS FOR THE MANUFACTURE OR SALE OF APPARATUS WITHOUT WRITTEN PERMISSION.