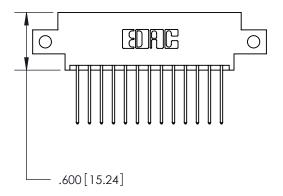

THIS IS A C.A.D. GENERATED DRAWING DO NOT MAKE MANUAL REVISIONS TO MASTER.

ISSUE NUMBER

.165[4.19]

.375 [9.54]

ORIGINAL

1

.060 [1.52] .125(3.18) to .210(5.33) **Outside Tails** .125(3.18) to .210(5.33) **Outside Tails** 