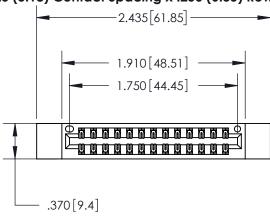

THIS IS A C.A.D. GENERATED DRAWING DO NOT MAKE MANUAL REVISIONS TO MASTER.

846/896 SERIES HIGH TEMP CARD EDGE CONNECTOR PART NUMBER: 896-026-540-812

**EDAC INC** TORONTO, ONTARIO CANADA

THESE DRAWINGS AND SPECIFICATIONS ARE THE PROPERTY OF EDAC INC., AND SHALL NOT BE REPRODUCED, OR COPIED OR USED AS THE BASIS FOR THE MANUFACTURE OR SALE OF APPARATUS WITHOUT WRITTEN PERMISSION.

| ACAD REFERENCE NO. | 846-ENG-MASTER   |
|--------------------|------------------|
| DRAWN: J.LEE       | DATE: APR. 22/09 |
| CHECKED:           | DATE:            |
| SCALE: 1:1         | SHEET 1 OF 2     |
| DRAWING NUMBER     | ISSUE            |
| 846-ENG-MASTER     | 1                |