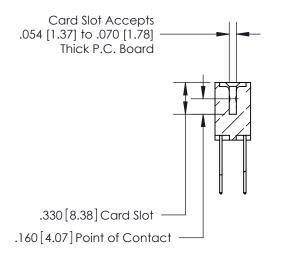

**Contact Code 560** 

INSULATOR MATERIAL: THERMOPLASTIC POLYESTER, UL 94V-0 CONTACT MATERIAL; COPPER, NICKEL, TIN ALLOY CA-725 CONTACT PLATING: GOLD ON THE MATING AREA, TIN-LEAD ON THE CONTACT TAILS, NICKEL UNDERPLATE

**Contact Code 558** 

## 846/896 SERIES HIGH TEMP CARD EDGE CONNECTOR CONTACT CODE 555,556,558,559,560 DIMENSIONS

.150 [3.81]

YOUR CONNECTION TO QUALITY & SERVICE

**Contact Code 559** 

**EDAC INC** TORONTO, ONTARIO CANADA

THESE DRAWINGS AND SPECIFICATIONS ARE THE PROPERTY OF EDAC INC.,AND SHALL NOT BE REPRODUCED, OR COPIED OR USED AS THE BASIS FOR THE MANUFACTURE OR SALE OF APPARATUS WITHOUT WRITTEN PERMISSION.