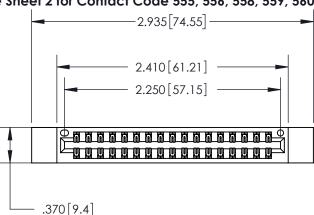

<u>Contact Dimensions:</u> 555-Extender Board Bend (Code 500 Contacts) See Sheet 2 for Contact Code 555, 556, 558, 559, 560 Dimensions

INSULATOR MATERIAL: THERMOPLASTIC POLYESTER, UL 94V-0 CONTACT MATERIAL; COPPER, NICKEL, TIN ALLOY CA-725 CONTACT PLATING: GOLD ON THE MATING AREA, TIN-LEAD ON THE CONTACT TAILS, NICKEL UNDERPLATE

THIS IS A C.A.D. GENERATED DRAWING DO NOT MAKE MANUAL REVISIONS TO MASTER.

ISSUE NUMBER ORIGINAL

846/896 SERIES HIGH TEMP CARD EDGE CONNECTOR PART NUMBER: 896-034-555-812

YOUR CONNECTION TO QUALITY & SERVICE