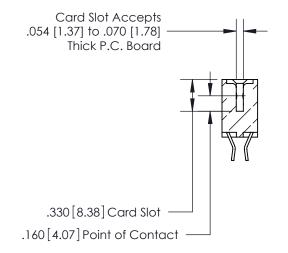

## 846/896 SERIES HIGH TEMP CARD EDGE CONNECTOR CONTACT CODE 555,556,558,559,560 DIMENSIONS

.150 [3.81]

YOUR CONNECTION TO QUALITY & SERVICE

**Contact Code 559** 

**EDAC INC** TORONTO, ONTARIO CANADA

THESE DRAWINGS AND SPECIFICATIONS ARE THE PROPERTY OF EDAC INC.,AND SHALL NOT BE REPRODUCED, OR COPIED OR USED AS THE BASIS FOR THE MANUFACTURE OR SALE OF APPARATUS WITHOUT WRITTEN PERMISSION.