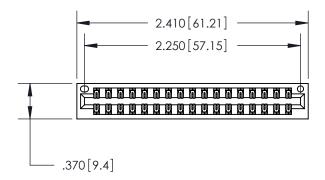

846/896 SERIES HIGH TEMP CARD EDGE CONNECTOR PART NUMBER: 896-034-560-201

YOUR CONNECTION TO QUALITY & SERVICE

**EDAC INC** TORONTO, ONTARIO CANADA

ARE THE PROPERTY OF EDAC INC.,AND SHALL NOT BE REPRODUCED, OR COPIED OR USED AS THE BASIS FOR THE MANUFACTURE OR SALE OF APPARATUS WITHOUT WRITTEN PERMISSION.

<u>Contact Dimensions:</u> 560-Extender Board Bend (Code 523 Contacts) See Sheet 2 for Contact Code 555, 556, 558, 559, 560 Dimensions

THIS IS A C.A.D. GENERATED DRAWING DO NOT MAKE MANUAL REVISIONS TO MASTER.