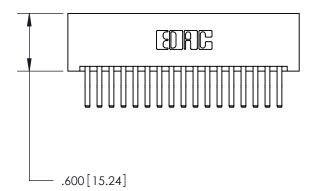

THESE DRAWINGS AND SPECIFICATIONS 846-ENG-MASTER

.330[8.38] Card Slot -.160 [4.07] Point of Contact —

Card Slot Accepts .054 [1.37] to .070 [1.78] Thick P.C. Board

THIS IS A C.A.D. GENERATED DRAWING DO NOT MAKE MANUAL REVISIONS TO MASTER.