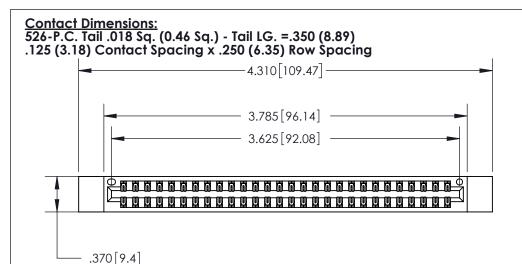

THIS IS A C.A.D. GENERATED DRAWING DO NOT MAKE MANUAL REVISIONS TO MASTER.

ORIGINAL

INSULATOR MATERIAL: THERMOPLASTIC POLYESTER, UL 94V-0 CONTACT MATERIAL; COPPER, NICKEL, TIN ALLOY CA-725

CONTACT PLATING: GOLD ON THE MATING AREA, TIN-LEAD

ON THE CONTACT TAILS, NICKEL UNDERPLATE

Card Slot Accepts .054 [1.37] to .070 [1.78] Thick P.C. Board .330 [8.38] Card Slot .160 [4.07] Point of Contact -

846/896 SERIES HIGH TEMP CARD EDGE CONNECTOR PART NUMBER: 896-056-526-812