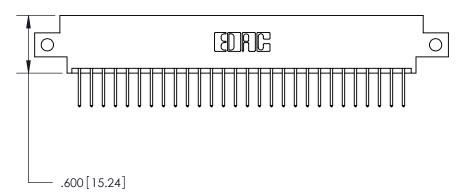

ON THE CONTACT TAILS, NICKEL UNDERPLATE

Card Slot Accepts .054 [1.37] to .070 [1.78] Thick P.C. Board .330 [8.38] Card Slot .160 [4.07] Point of Contact -

846/896 SERIES HIGH TEMP CARD EDGE CONNECTOR PART NUMBER: 896-056-526-812