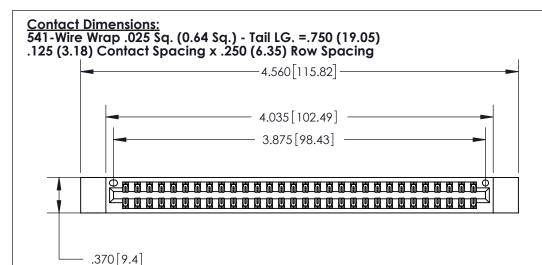

THIS IS A C.A.D. GENERATED DRAWING DO NOT MAKE MANUAL REVISIONS TO MASTER.

Card Slot Accepts .054 [1.37] to .070 [1.78] Thick P.C. Board

.330 [8.38] Card Slot .160 [4.07] Point of Contact - ISSUE NUMBER ORIGINAL

(1)

INSULATOR MATERIAL: THERMOPLASTIC POLYESTER, UL 94V-0 CONTACT MATERIAL; COPPER, NICKEL, TIN ALLOY CA-725

CONTACT PLATING: GOLD ON THE MATING AREA, TIN-LEAD

ON THE CONTACT TAILS, NICKEL UNDERPLATE

YOUR CONNECTION TO QUALITY & SERVICE

**EDAC INC** TORONTO, ONTARIO CANADA

THESE DRAWINGS AND SPECIFICATIONS ARE THE PROPERTY OF EDAC INC., AND SHALL NOT BE REPRODUCED, OR COPIED OR USED AS THE BASIS FOR THE MANUFACTURE OR SALE OF APPARATUS WITHOUT WRITTEN PERMISSION.

|  | ACAD REFERENCE NO. | 846-ENG-MASTER   |  |
|--|--------------------|------------------|--|
|  | DRAWN: J.LEE       | DATE: APR. 22/09 |  |
|  | CHECKED:           | DATE:            |  |
|  | SCALE: 1:1         | SHEET 1 OF 2     |  |
|  | DRAWING NUMBER     | ISSUE            |  |
|  | 846-ENG-MASTER     | 1                |  |