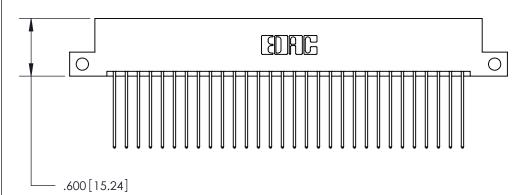

846/896 SERIES HIGH TEMP CARD EDGE CONNECTOR PART NUMBER: 896-060-541-212

THIS IS A C.A.D. GENERATED DRAWING DO NOT MAKE MANUAL REVISIONS TO MASTER.

ISSUE NUMBER

ORIGINAL

1

.060 [1.52] .200 [5.08] .210[5.33] -.660 [16.76]

.060 [1.52] .150 [3.81] .260[6.6] -**Outside Tails** .660[16.76]

.165[4.19] .375 [9.54] .125(3.18) to .210(5.33) .125(3.18) to .210(5.33)

**Contact Code 558** 

**Contact Code 559** 

**Contact Code 560** 

INSULATOR MATERIAL: THERMOPLASTIC POLYESTER, UL 94V-0 CONTACT MATERIAL; COPPER, NICKEL, TIN ALLOY CA-725 CONTACT PLATING: GOLD ON THE MATING AREA, TIN-LEAD ON THE CONTACT TAILS, NICKEL UNDERPLATE

## 846/896 SERIES HIGH TEMP CARD EDGE CONNECTOR CONTACT CODE 555,556,558,559,560 DIMENSIONS

YOUR CONNECTION TO QUALITY & SERVICE

**EDAC INC** TORONTO, ONTARIO CANADA

THESE DRAWINGS AND SPECIFICATIONS ARE THE PROPERTY OF EDAC INC.,AND SHALL NOT BE REPRODUCED, OR COPIED OR USED AS THE BASIS FOR THE MANUFACTURE OR SALE OF APPARATUS WITHOUT WRITTEN PERMISSION.

**Outside Tails** 

|  | ACAD REFERENCE NO. |       | 846-ENG-MASTER   |        |
|--|--------------------|-------|------------------|--------|
|  | DRAWN:             | J.LEE | DATE: APR. 22/09 |        |
|  | CHECKED:           |       | DATE:            |        |
|  | SCALE:             | 1:1   | SHEET            | 2 OF 2 |
|  | DRAWING NUMBER     |       | ISSUE            |        |