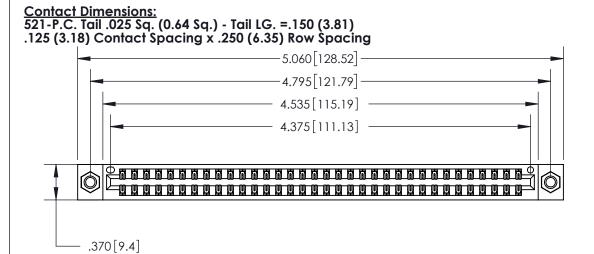

THIS IS A C.A.D. GENERATED DRAWING DO NOT MAKE MANUAL REVISIONS TO MASTER.

ISSUE NUMBER ORIGINAL

Card Slot Accepts .054 [1.37] to .070 [1.78] Thick P.C. Board .330 [8.38] Card Slot .160 [4.07] Point of Contact -

INSULATOR MATERIAL: THERMOPLASTIC POLYESTER, UL 94V-0 CONTACT MATERIAL; COPPER, NICKEL, TIN ALLOY CA-725 CONTACT PLATING: GOLD ON THE MATING AREA, TIN-LEAD

ON THE CONTACT TAILS, NICKEL UNDERPLATE

846/896 SERIES HIGH TEMP CARD EDGE CONNECTOR PART NUMBER: 896-068-521-807