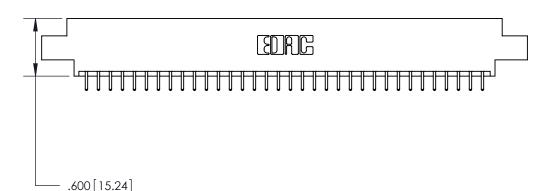

THIS IS A C.A.D. GENERATED DRAWING DO NOT MAKE MANUAL REVISIONS TO MASTER.

ISSUE NUMBER

ORIGINAL

1

.060 [1.52] .200 [5.08] .210[5.33] -.660 [16.76]

.060 [1.52] .150 [3.81] .260[6.6] -**Outside Tails** .660[16.76]

.165[4.19] .375 [9.54] .125(3.18) to .210(5.33) .125(3.18) to .210(5.33)

**Contact Code 558** 

**Contact Code 559** 

**Contact Code 560** 

INSULATOR MATERIAL: THERMOPLASTIC POLYESTER, UL 94V-0 CONTACT MATERIAL; COPPER, NICKEL, TIN ALLOY CA-725 CONTACT PLATING: GOLD ON THE MATING AREA, TIN-LEAD ON THE CONTACT TAILS, NICKEL UNDERPLATE