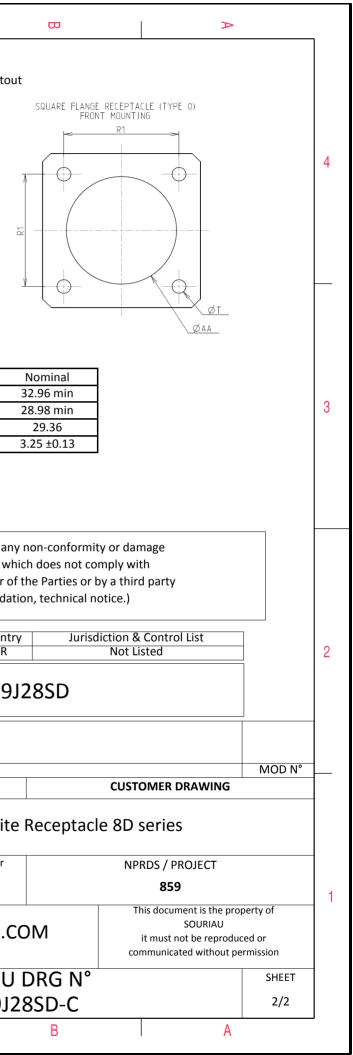

D

| Dim       | Nominal     |
|-----------|-------------|
| Р         | 3.25±0.2    |
| РР        | 4.93±0.2    |
| R1        | 29.36       |
| R2        | 26.97       |
| S         | 36.5±0.3    |
| V'        | 19.5+1.4/-0 |
| W'        | 2.1/3.65    |
| Ζ'        | 32 Max      |
| VV THREAD | M28x1-6g    |

|   | 工                                                                                                                                                                                                  | ۵                                                                                                                                                                                                                                                                                                                                                                                                                                                                                                                                                                                                                                                                                                                                                                                                                                                                                                                                                                                                                                                                                                                                                                                                                                                                                             | г | m | D                                      | 0                                                |                              |
|---|----------------------------------------------------------------------------------------------------------------------------------------------------------------------------------------------------|-----------------------------------------------------------------------------------------------------------------------------------------------------------------------------------------------------------------------------------------------------------------------------------------------------------------------------------------------------------------------------------------------------------------------------------------------------------------------------------------------------------------------------------------------------------------------------------------------------------------------------------------------------------------------------------------------------------------------------------------------------------------------------------------------------------------------------------------------------------------------------------------------------------------------------------------------------------------------------------------------------------------------------------------------------------------------------------------------------------------------------------------------------------------------------------------------------------------------------------------------------------------------------------------------|---|---|----------------------------------------|--------------------------------------------------|------------------------------|
|   |                                                                                                                                                                                                    | Contact Layout                                                                                                                                                                                                                                                                                                                                                                                                                                                                                                                                                                                                                                                                                                                                                                                                                                                                                                                                                                                                                                                                                                                                                                                                                                                                                |   |   |                                        |                                                  | Panel Cutout                 |
| 4 |                                                                                                                                                                                                    |                                                                                                                                                                                                                                                                                                                                                                                                                                                                                                                                                                                                                                                                                                                                                                                                                                                                                                                                                                                                                                                                                                                                                                                                                                                                                               |   |   | A                                      | SQUARE FLANGE RECEPTACLE (TY<br>REAR MOUNTING    | (PE 0)                       |
|   | Contact         Contact li           position         X.axis           ID         (mm)           A         +.066 (1.06)                                                                            | Y-axis<br>(mm)         Contact<br>position ID         X-axis<br>(mm)         Y-axis<br>(mm)           +.353 (8.97)         R        286 (7.26)         +.217 (5.51)                                                                                                                                                                                                                                                                                                                                                                                                                                                                                                                                                                                                                                                                                                                                                                                                                                                                                                                                                                                                                                                                                                                           |   |   | ب<br>ب                                 |                                                  |                              |
| ω | C + 286 (7.26)<br>D + 345 (8.76)<br>E + 357 (9.07)<br>F + 321 (8.15)<br>H + 130 (3.30)<br>J + 000 (0.00)<br>K - 130 (3.30)<br>L - 242 (6.15)<br>M - 321 (8.15)<br>N - 357 (9.07)<br>P - 345 (8.76) | -305 (7.75)         S         -189 (4.80)         +305 (7.75)           +217 (5.51)         T         -066 (1.68)         +353 (897)           +098 (2.49)         U         +000 (0.00)         +230 (5.84)           -033 (0.84)         V         +124 (3.15)         +193 (4.90)           -160 (4.06)         W         +209 (5.31)         +095 (2.41)           -265 (6.73)         X         +228 (5.79)         -033 (0.84)           -335 (8.51)         Y         +174 (4.42)         -151 (3.84)           -335 (8.51)         Z         +000 (0.00)         -191 (4.85)           -335 (8.51)         Z         +1074 (4.42)         -151 (3.84)           -356 (6.73)         D         -228 (5.79)         -033 (0.84)           -356 (6.73)         D         -228 (5.79)         -033 (0.84)           -350 (9.04)         Q         -209 (5.31)         +095 (2.41)           -160 (4.06)         C         -209 (5.31)         +065 (2.157)           -033 (0.84)         d         -124 (3.15)         +193 (4.90)           +098 (2.49)         g         +000 (0.00)         +062 (1.57)           mber of         Size         Service         Contact         Supersec           26 <td></td> <td></td> <td></td> <td></td> <td>Dim<br/>ØA<br/>ØAA<br/>R1<br/>ØT</td> |   |   |                                        |                                                  | Dim<br>ØA<br>ØAA<br>R1<br>ØT |
|   | F                                                                                                                                                                                                  |                                                                                                                                                                                                                                                                                                                                                                                                                                                                                                                                                                                                                                                                                                                                                                                                                                                                                                                                                                                                                                                                                                                                                                                                                                                                                               |   |   |                                        | SOURIAU shall no                                 | t he lighte for any          |
| N |                                                                                                                                                                                                    |                                                                                                                                                                                                                                                                                                                                                                                                                                                                                                                                                                                                                                                                                                                                                                                                                                                                                                                                                                                                                                                                                                                                                                                                                                                                                               |   |   |                                        | due to a use of<br>the Specifications is         | f the Products whi           |
|   |                                                                                                                                                                                                    |                                                                                                                                                                                                                                                                                                                                                                                                                                                                                                                                                                                                                                                                                                                                                                                                                                                                                                                                                                                                                                                                                                                                                                                                                                                                                               |   |   |                                        | Р                                                | N: 8D019J                    |
|   |                                                                                                                                                                                                    |                                                                                                                                                                                                                                                                                                                                                                                                                                                                                                                                                                                                                                                                                                                                                                                                                                                                                                                                                                                                                                                                                                                                                                                                                                                                                               |   |   | A 08-10-20<br>ISS DATE<br>Designed By: | L6 First Release<br>Latest modification<br>Date: | - by                         |
|   |                                                                                                                                                                                                    |                                                                                                                                                                                                                                                                                                                                                                                                                                                                                                                                                                                                                                                                                                                                                                                                                                                                                                                                                                                                                                                                                                                                                                                                                                                                                               |   |   | SCALE                                  |                                                  | Composite<br>General linear  |
| - |                                                                                                                                                                                                    |                                                                                                                                                                                                                                                                                                                                                                                                                                                                                                                                                                                                                                                                                                                                                                                                                                                                                                                                                                                                                                                                                                                                                                                                                                                                                               |   |   | NA                                     |                                                  | Tolerances:<br>±             |
|   |                                                                                                                                                                                                    |                                                                                                                                                                                                                                                                                                                                                                                                                                                                                                                                                                                                                                                                                                                                                                                                                                                                                                                                                                                                                                                                                                                                                                                                                                                                                               |   |   | SOURIA                                 |                                                  | Souriau.co                   |
|   |                                                                                                                                                                                                    |                                                                                                                                                                                                                                                                                                                                                                                                                                                                                                                                                                                                                                                                                                                                                                                                                                                                                                                                                                                                                                                                                                                                                                                                                                                                                               |   |   | FORMAT<br>A3                           |                                                  | SOURIAU<br>8D019J2           |
| l | Н                                                                                                                                                                                                  | G                                                                                                                                                                                                                                                                                                                                                                                                                                                                                                                                                                                                                                                                                                                                                                                                                                                                                                                                                                                                                                                                                                                                                                                                                                                                                             | F | E | D                                      | С                                                |                              |