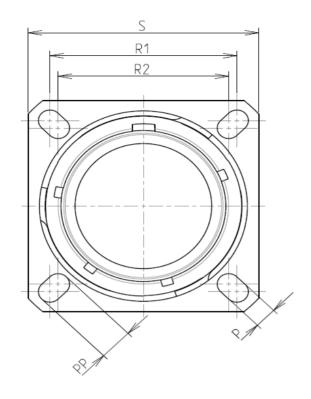

D

| Dim       | Nominal     |
|-----------|-------------|
| Р         | 3.25±0.2    |
| РР        | 4.93±0.2    |
| R1        | 29.36       |
| R2        | 26.97       |
| S         | 36.5±0.3    |
| V'        | 19.5+1.4/-0 |
| W'        | 2.1/3.65    |
| Ζ'        | 32 Max      |
| VV THREAD | M28x1-6g    |