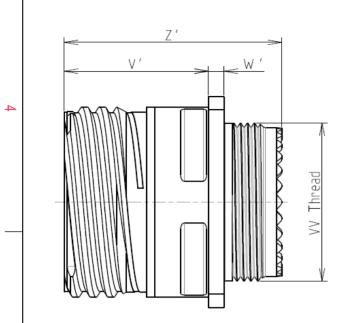

D

| Dim       | Nominal     |
|-----------|-------------|
| Р         | 3.25±0.2    |
| РР        | 4.93±0.2    |
| R1        | 29.36       |
| R2        | 26.97       |
| S         | 36.5±0.3    |
| V'        | 19.5+1.4/-0 |
| W'        | 2.1/3.65    |
| Ζ'        | 32 Max      |
| VV THREAD | M28x1-6g    |