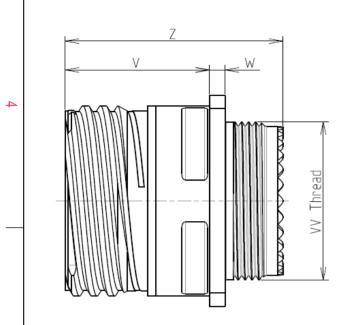

F

| Connector dimension |               |  |  |  |
|---------------------|---------------|--|--|--|
| Dim                 | Nominal       |  |  |  |
| Р                   | 3.91±0.2      |  |  |  |
| РР                  | 6.15±0.2      |  |  |  |
| R1                  | 38.1          |  |  |  |
| R2                  | 34.93         |  |  |  |
| S                   | 46±0.3        |  |  |  |
| V                   | 20.07+0/-1.25 |  |  |  |
| W                   | 2.1/3.2       |  |  |  |
| Z                   | 31.5 Max      |  |  |  |
| VV THREAD           | M37x1-6g      |  |  |  |