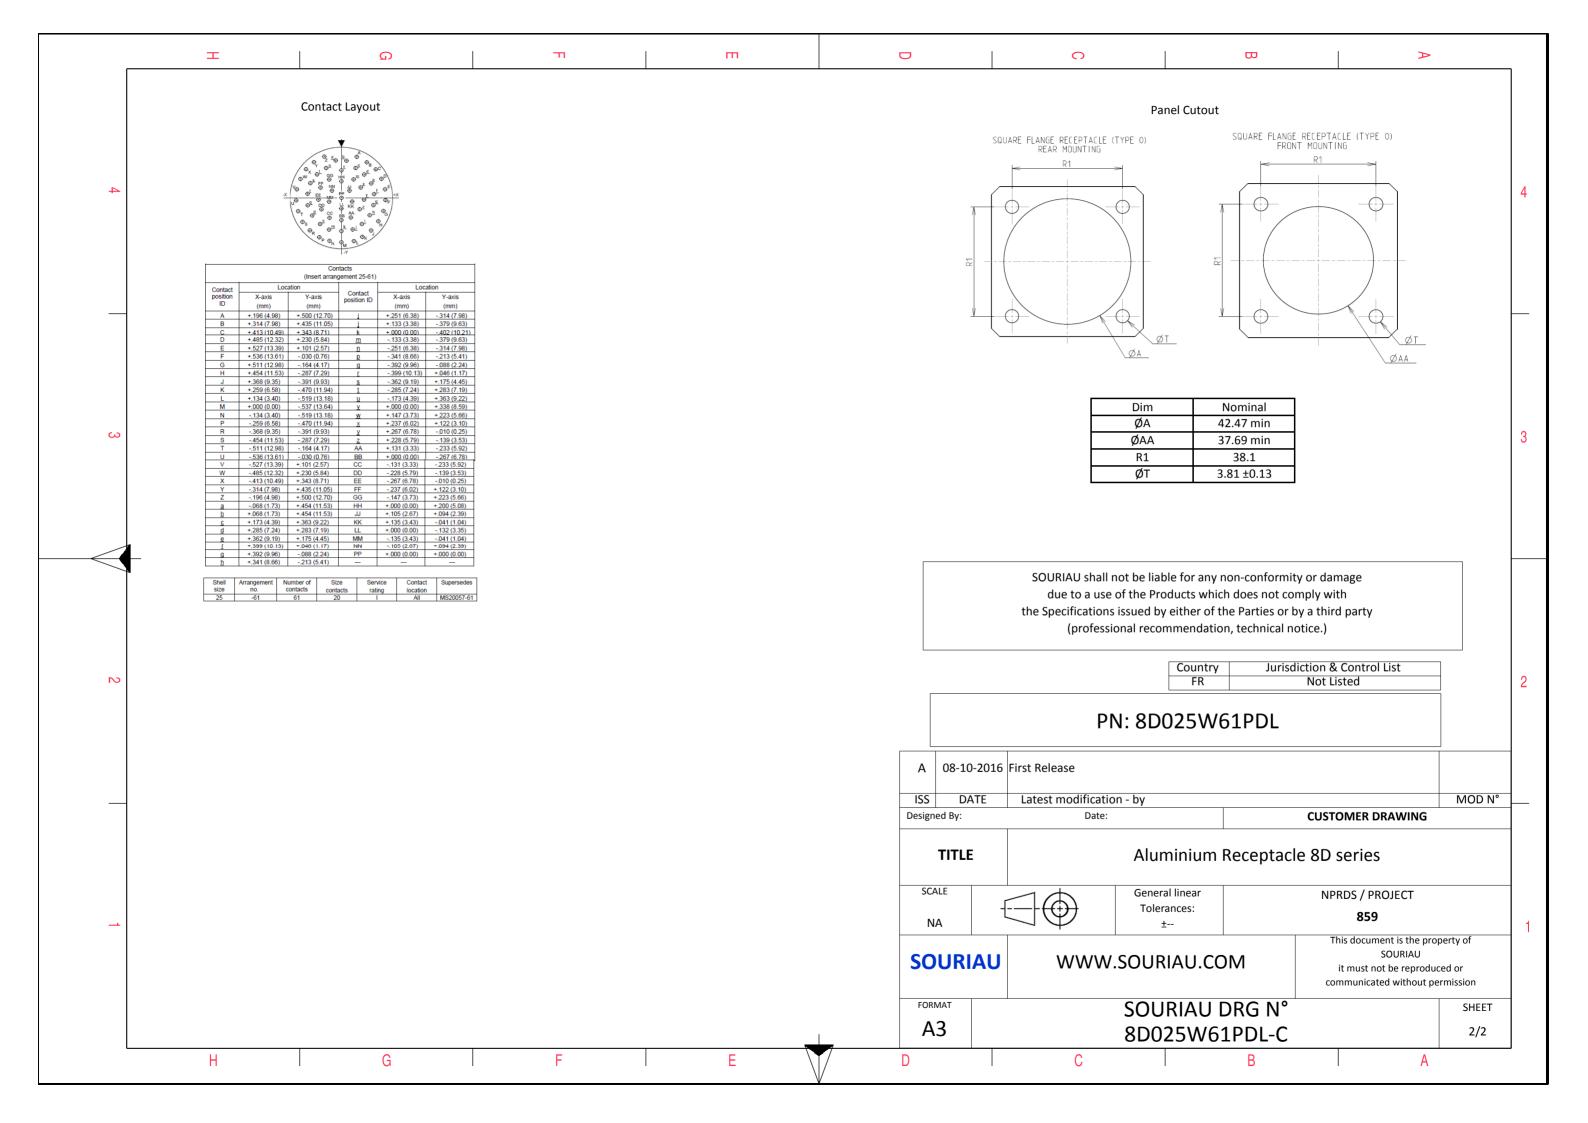

F

| Connector dimension |               |  |  |  |
|---------------------|---------------|--|--|--|
| Dim                 | Nominal       |  |  |  |
| Р                   | 3.91±0.2      |  |  |  |
| РР                  | 6.15±0.2      |  |  |  |
| R1                  | 38.1          |  |  |  |
| R2                  | 34.93         |  |  |  |
| S                   | 46±0.3        |  |  |  |
| V                   | 20.07+0/-1.25 |  |  |  |
| W                   | 2.1/3.2       |  |  |  |
| Z                   | 31.5 Max      |  |  |  |
| VV THREAD           | M37x1-6g      |  |  |  |

CONTACT TYPE : PIN(500 Matings)

Е

CONTACT LAYOUT : 25-61

| The term of term o | ▶               | 4 |
|--------------------------------------------------------------------------------------------------------------------------------------------------------------------------------------------------------------------------------------------------------------------------------------------------------------------------------------------------------------------------------------------------------------------------------------------------------------------------------------------------------------------------------------------------------------------------------------------------------------------------------------------------------------------------------------------------------------------------------------------------------------------------------------------------------------------------------------------------------------------------------------------------------------------------------------------------------------------------------------------------------------------------------------------------------------------------------------------------------------------------------------------------------------------------------------------------------------------------------------------------------------------------------------------------------------------------------------------------------------------------------------------------------------------------------------------------------------------------------------------------------------------------------------------------------------------------------------------------------------------------------------------------------------------------------------------------------------------------------------------------------------------------------------------------------------------------------------------------------------------------------------------------------------------------------------------------------------------------------------------------------------------------------------------------------------------------------------------------------------------------------|-----------------|---|
| Image: Notesting the sector of the sector                  |                 |   |
| LAYOUT SHOWN AS EXAMPLE                                                                                                                                                                                                                                                                                                                                                                                                                                                                                                                                                                                                                                                                                                                                                                                                                                                                                                                                                                                                                                                                                                                                                                                                                                                                                                                                                                                                                                                                                                                                                                                                                                                                                                                                                                                                                                                                                                                                                                                                                                                                                                        |                 | 3 |
| inal                                                                                                                                                                                                                                                                                                                                                                                                                                                                                                                                                                                                                                                                                                                                                                                                                                                                                                                                                                                                                                                                                                                                                                                                                                                                                                                                                                                                                                                                                                                                                                                                                                                                                                                                                                                                                                                                                                                                                                                                                                                                                                                           |                 |   |
| 0.2       0.2         0.2       SOURIAU shall not be liable for any non-conformity or damage due to a use of the Products which does not comply with the Specifications issued by either of the Parties or by a third party (professional recommendation, technical notice.)         0.3       (professional recommendation, technical notice.)         7-1.25       Country Jurisdiction & Control List         Max       FR       Not Listed                                                                                                                                                                                                                                                                                                                                                                                                                                                                                                                                                                                                                                                                                                                                                                                                                                                                                                                                                                                                                                                                                                                                                                                                                                                                                                                                                                                                                                                                                                                                                                                                                                                                                 |                 | 2 |
| PN: 8D025W61PDL                                                                                                                                                                                                                                                                                                                                                                                                                                                                                                                                                                                                                                                                                                                                                                                                                                                                                                                                                                                                                                                                                                                                                                                                                                                                                                                                                                                                                                                                                                                                                                                                                                                                                                                                                                                                                                                                                                                                                                                                                                                                                                                |                 |   |
| A       08-10-2016       First Release         ISS       DATE       Latest modification - by         Designed By:       Date:       CUSTOMER DRAWIN                                                                                                                                                                                                                                                                                                                                                                                                                                                                                                                                                                                                                                                                                                                                                                                                                                                                                                                                                                                                                                                                                                                                                                                                                                                                                                                                                                                                                                                                                                                                                                                                                                                                                                                                                                                                                                                                                                                                                                            | MOD N°          | - |
| TITLE Aluminium Receptacle 8D series                                                                                                                                                                                                                                                                                                                                                                                                                                                                                                                                                                                                                                                                                                                                                                                                                                                                                                                                                                                                                                                                                                                                                                                                                                                                                                                                                                                                                                                                                                                                                                                                                                                                                                                                                                                                                                                                                                                                                                                                                                                                                           |                 |   |
| ered W/O Contacts SCALE NA General linear Tolerances: <u>± B59 This desument is the</u>                                                                                                                                                                                                                                                                                                                                                                                                                                                                                                                                                                                                                                                                                                                                                                                                                                                                                                                                                                                                                                                                                                                                                                                                                                                                                                                                                                                                                                                                                                                                                                                                                                                                                                                                                                                                                                                                                                                                                                                                                                        | property of     | 1 |
| ORIENTATION : D<br>: PIN(500 Matings) SOURIAU WWW.SOURIAU.COM                                                                                                                                                                                                                                                                                                                                                                                                                                                                                                                                                                                                                                                                                                                                                                                                                                                                                                                                                                                                                                                                                                                                                                                                                                                                                                                                                                                                                                                                                                                                                                                                                                                                                                                                                                                                                                                                                                                                                                                                                                                                  | J<br>roduced or |   |
| ACT LAYOUT : 25-61<br>A3 FORMAT SOURIAU DRG N° 8D025W61PDL-C                                                                                                                                                                                                                                                                                                                                                                                                                                                                                                                                                                                                                                                                                                                                                                                                                                                                                                                                                                                                                                                                                                                                                                                                                                                                                                                                                                                                                                                                                                                                                                                                                                                                                                                                                                                                                                                                                                                                                                                                                                                                   | SHEET<br>1/2    |   |
| D C B                                                                                                                                                                                                                                                                                                                                                                                                                                                                                                                                                                                                                                                                                                                                                                                                                                                                                                                                                                                                                                                                                                                                                                                                                                                                                                                                                                                                                                                                                                                                                                                                                                                                                                                                                                                                                                                                                                                                                                                                                                                                                                                          | A               |   |