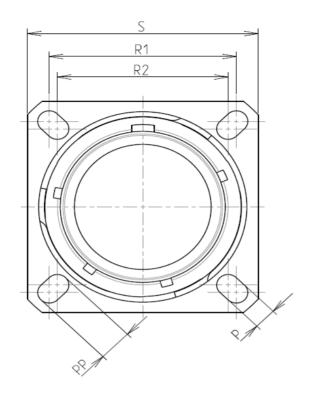

F

| Connector dimension |               |  |  |  |
|---------------------|---------------|--|--|--|
| Dim                 | Nominal       |  |  |  |
| Р                   | 3.91±0.2      |  |  |  |
| РР                  | 6.15±0.2      |  |  |  |
| R1                  | 38.1          |  |  |  |
| R2                  | 34.93         |  |  |  |
| S                   | 46±0.3        |  |  |  |
| V                   | 20.07+0/-1.25 |  |  |  |
| W                   | 2.1/3.2       |  |  |  |
| Z                   | 31.5 Max      |  |  |  |
| VV THREAD           | M37x1-6g      |  |  |  |