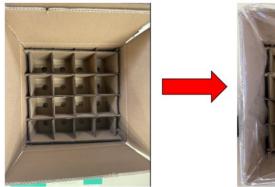

## PCN Change of packaging of aluminum electrolyte capacitors with screw terminals from Xiamen

EPCOS aluminum electrolytic capacitors with screw terminals manufactured at our plant in Xiamen/China will in future be packaged with an additional inner plastic bag to protect the products from humidity during transport and storage.

This new packaging method will have no impact on specified product parameters, product reliability, or the quality assurance process.

Scheduled date of change: June 12, 2023 Estimated date of first deliveries: June 12, 2023 (or earlier, with written approval by the customer)