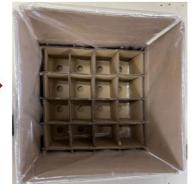

## PCN Change of packaging of aluminum electrolyte capacitors with screw terminals from Xiamen

EPCOS aluminum electrolytic capacitors with screw terminals manufactured at our plant in Xiamen/China will in future be packaged with an additional inner plastic bag to protect the products from humidity during transport and storage.

This new packaging method will have no impact on specified product parameters, product reliability, or the quality assurance process.

Scheduled date of change: June 12, 2023 Estimated date of first deliveries: June 12, 2023 (or earlier, with written approval by the customer)