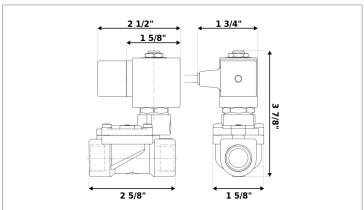

## **DKSV206**

Normally closed, pilot operated, 2-way solenoid valve with brass body and 1/2" connections

| Valve                |                                       |  |
|----------------------|---------------------------------------|--|
| Pipe size:           | 1/2" NPT                              |  |
| Operating pressure:  | 3–230 psi                             |  |
| Flow coefficient:    | 4.9 Cv                                |  |
| Media temperature:   | 15–195 °F                             |  |
| Ambient temperature: | -5–140 °F                             |  |
| Suggested usage:     | Air, inert gas, water                 |  |
| Operation:           | 2-way, normally closed solenoid valve |  |
| Mechanism:           | Pilot operated                        |  |
| Manual override:     | No                                    |  |
| Pipe gender:         | Female                                |  |
| Orifice size:        | 1/2"                                  |  |
| Design pressure:     | 360 psi                               |  |
| Media viscosity:     | 12 cSt                                |  |