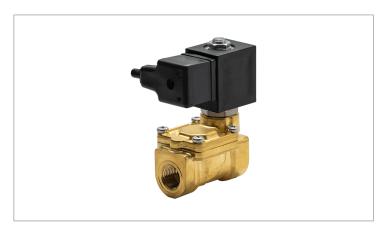

## **DKSV206**

Normally closed, pilot operated, 2-way solenoid valve with brass body and 1/2" connections

| Valve                |                                       |  |
|----------------------|---------------------------------------|--|
| Pipe size:           | 1/2" NPT                              |  |
| Operating pressure:  | 3–230 psi                             |  |
| Flow coefficient:    | 4.9 Cv                                |  |
| Media temperature:   | 15–195 °F                             |  |
| Ambient temperature: | -5–140 °F                             |  |
| Suggested usage:     | Air, inert gas, water                 |  |
| Operation:           | 2-way, normally closed solenoid valve |  |
| Mechanism:           | Pilot operated                        |  |
| Manual override:     | No                                    |  |
| Pipe gender:         | Female                                |  |
| Orifice size:        | 1/2"                                  |  |
| Design pressure:     | 360 psi                               |  |
| Media viscosity:     | 12 cSt                                |  |