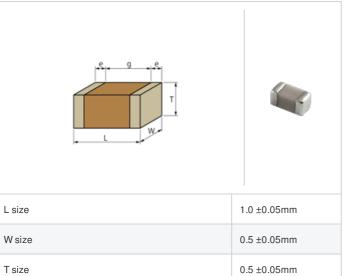

## **Specifications**

Size code in inch(mm)

External terminal width e

Distance between external terminals g

| Capacitance                                      | 5.3pF ±0.5pF |
|--------------------------------------------------|--------------|
| Rated voltage                                    | 50Vdc        |
| Temperature characteristics (complied standard)  | COG(EIA)     |
| Temperature coefficient                          | 0±30ppm/°C   |
| Temperature range of temperature characteristics | 25 to 125°C  |
| Operating temperature range                      | -55 to 125°C |