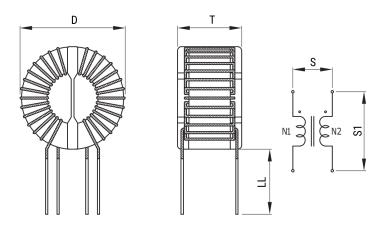

## SCF-02-1300

Aliases (UALSCF02130000)

KEMET, SCF, AC Line Filters, Common Mode, 13 mH

| Click | horo | for+ | h~ 21 | labom ( |
|-------|------|------|-------|---------|

| Dimensions |             |
|------------|-------------|
| D          | 15mm MAX    |
| Т          | 12mm MAX    |
| LL         | 15mm +/-2mm |
| Wire Size  | 0.45mm      |

| Packaging Specifications | ,    |
|--------------------------|------|
| Packaging                | Tray |
| Packaging Quantity       | 1300 |
| Component Weight         | 5 g  |

| General Information | n                                           |
|---------------------|---------------------------------------------|
| Series              | SCF                                         |
| Style               | Through-Hole                                |
| RoHS                | Yes                                         |
| Notes               | Lead Spacing (S/S1) Are For Reference Only. |
| Miscellaneous       | Temperature Rise Maximum: 50 K.             |
| Core                | Nanocrystal                                 |

| Specifications    |            |
|-------------------|------------|
| Voltage AC        | 250 VAC    |
| Inductance        | 13 mH      |
| Current           | 2 A        |
| Temperature Range | -25/+120°C |
| DC Resistance     | 115 mOhms  |