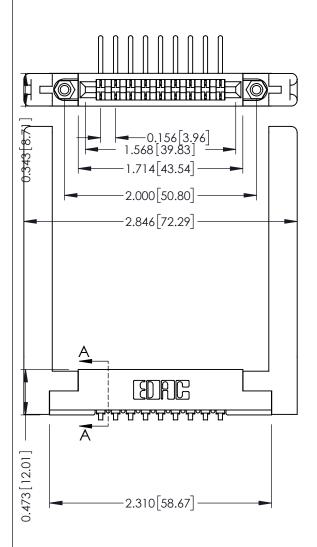

THIS IS A C.A.D. GENERATED DRAWING DO NOT MAKE MANUAL REVISIONS TO MASTER.

ISSUE NUMBER

**SECTION A-A** 

ORIGINAL

**See Accompanying Pages for:** 

- **Contact Bend Details**
- **Mounting Options**

| 307 / 357 Card Edge Connector | _ |
|-------------------------------|---|
| Part Number: 307-009-457-158  |   |

| ACAD REFERENCE NO. |       | 307 ENG MASTER   |       |
|--------------------|-------|------------------|-------|
| DRAWN:             | J.LEE | DATE: AUG. 11/09 |       |
| CHECKED:           |       | DATE:            |       |
| SCALE: 1           | VTS   | SHEET            | OF 3  |
| DRAWING NUMBER     |       |                  | ISSUE |
| 307 Assembly       |       |                  | 1     |