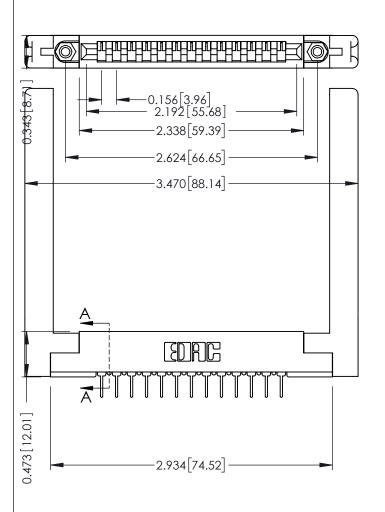

ORIGINAL

SECTION A-A

**See Accompanying Pages for:** 

- **Contact Bend Details**
- **Mounting Options**

TORONTO, ONTARIO CANADA

YOUR CONNECTION TO QUALITY & SERVICE

| ctor<br>8                                                                                                                                                                                       | ACAD REFERENCE NO. | 307 ENG MASTER   |               |
|-------------------------------------------------------------------------------------------------------------------------------------------------------------------------------------------------|--------------------|------------------|---------------|
|                                                                                                                                                                                                 | DRAWN: J.LEE       | DATE: AUG. 11/09 |               |
|                                                                                                                                                                                                 | CHECKED:           | DATE:            |               |
| HESE DRAWINGS AND SPECIFICATIONS IRE THE PROPERTY OF EDAC INC., AND HALL NOT BE REPRODUCED, OR COPIED OR USED AS THE BASIS FOR THE HANUFACTURE OR SALE OF APPARATUS WITHOUT WRITTEN PERMISSION. | SCALE: NTS         | SHEET            | 1 <b>OF</b> 3 |
|                                                                                                                                                                                                 | DRAWING NUMBER     |                  | ISSUE         |
|                                                                                                                                                                                                 | 307 Assembly       |                  | 1             |