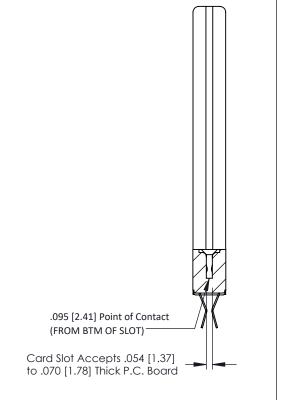

SECTION A-A

.156 [3.96] Contact Spacing x .200 [5.08] Row Spacing

**See Accompanying Pages for:** 

- **Contact Bend Details**
- **Mounting Options**

| 307 / 357 Card Edge Connector<br>Part Number: 307-016-460-258 |        |                                                                                                                                                                                                 | ACAD REFERENCE NO. 307 ENG MASTER |              |                  |        |
|---------------------------------------------------------------|--------|-------------------------------------------------------------------------------------------------------------------------------------------------------------------------------------------------|-----------------------------------|--------------|------------------|--------|
|                                                               |        |                                                                                                                                                                                                 | DRAWN:                            | J.LEE        | DATE: AUG. 11/09 |        |
|                                                               |        |                                                                                                                                                                                                 | CHECKED:                          |              | DATE:            |        |
| EDAC INC                                                      |        | THESE DRAWINGS AND SPECIFICATIONS ARE THE PROPERTY OF EDAC INC.,AND SHALL NOT BE REPRODUCED,OR COPIED OR USED AS THE BASIS FOR THE MANUFACTURE OR SALE OF APPARATUS WITHOUT WRITTEN PERMISSION. | SCALE:                            | NTS          | SHEET            | 1 OF 3 |
| TORONTO, ONT                                                  | ARIO   |                                                                                                                                                                                                 | DRAWING                           | NUMBER       | •                | ISSUE  |
| CANADA<br>OUR CONNECTION TO QUALITY & SEI                     | CANADA |                                                                                                                                                                                                 | ;                                 | 307 Assembly |                  | 1      |