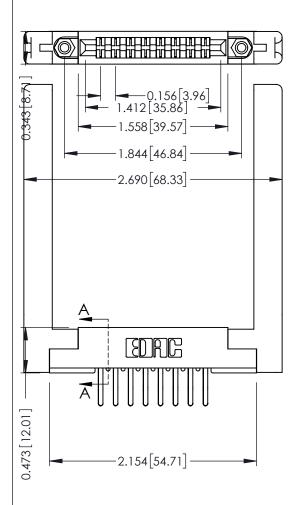

SECTION A-A

.156 [3.96] Contact Spacing x .200 [5.08] Row Spacing

**See Accompanying Pages for:** 

- **Contact Bend Details**
- **Mounting Options**

| 307 / 357 Card Edge Connector<br>Part Number: 307-016-460-258 |        |                                                                                                                                                                                                 | ACAD REFERENCE NO. 307 ENG MASTER |              |                  |        |
|---------------------------------------------------------------|--------|-------------------------------------------------------------------------------------------------------------------------------------------------------------------------------------------------|-----------------------------------|--------------|------------------|--------|
|                                                               |        |                                                                                                                                                                                                 | DRAWN:                            | J.LEE        | DATE: AUG. 11/09 |        |
|                                                               |        |                                                                                                                                                                                                 | CHECKED:                          |              | DATE:            |        |
| EDAC INC                                                      |        | THESE DRAWINGS AND SPECIFICATIONS ARE THE PROPERTY OF EDAC INC.,AND SHALL NOT BE REPRODUCED,OR COPIED OR USED AS THE BASIS FOR THE MANUFACTURE OR SALE OF APPARATUS WITHOUT WRITTEN PERMISSION. | SCALE:                            | NTS          | SHEET            | 1 OF 3 |
| TORONTO, ONT                                                  | ARIO   |                                                                                                                                                                                                 | DRAWING                           | NUMBER       | •                | ISSUE  |
| CANADA<br>OUR CONNECTION TO QUALITY & SEI                     | CANADA |                                                                                                                                                                                                 | ;                                 | 307 Assembly |                  | 1      |