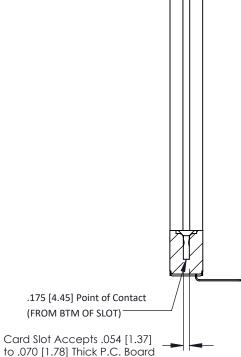

## **See Accompanying Pages for: Contact Bend Details**

<del>┙</del>

-3.558[90.37]

- **Mounting Options**

0.473[12.01]